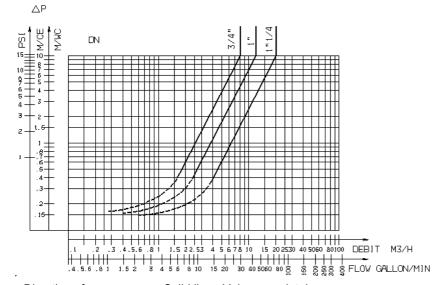

# Working principle

<u>Directions for use:</u> Solid line: Valve completely open

Dotted line: Opening stage of valve