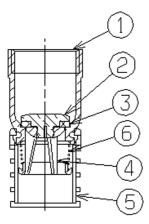

# Materials and nomenclature

| N° | Description | Condition | Qty | Materials | EURO        | ANSI       |
|----|-------------|-----------|-----|-----------|-------------|------------|
| 1  |             |           | 1   |           | CuZn40Pb2   | ASTM B 135 |
| 2  |             |           | 1   |           |             |            |
| 3  |             |           | 1   |           |             |            |
| 4  |             |           | 1   |           |             |            |
| 5  |             |           | 1   |           |             |            |
| 6  |             |           | 1   |           | X10CrNi18-8 | AISI 302   |