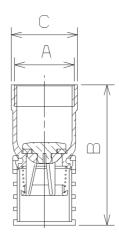

## References, Dimensions, Performances

| REF  | DN    | Α     | В    | С    | Weight | Κv                | ۶    |
|------|-------|-------|------|------|--------|-------------------|------|
|      | inch  | mm    | mm   | mm   | Kg     | m <sup>3</sup> /H | 2    |
| 2371 | 3/4   | 20/27 | 64,0 | 30,0 | 0,085  | 8,00              | 3,90 |
| 2372 | 1"    | 26/34 | 78,0 | 37,0 | 0,115  | 11,90             | 4,30 |
| 2373 | 1"1/4 | 33/42 | 97,0 | 47,0 | 0,240  | 20,00             | 4,11 |