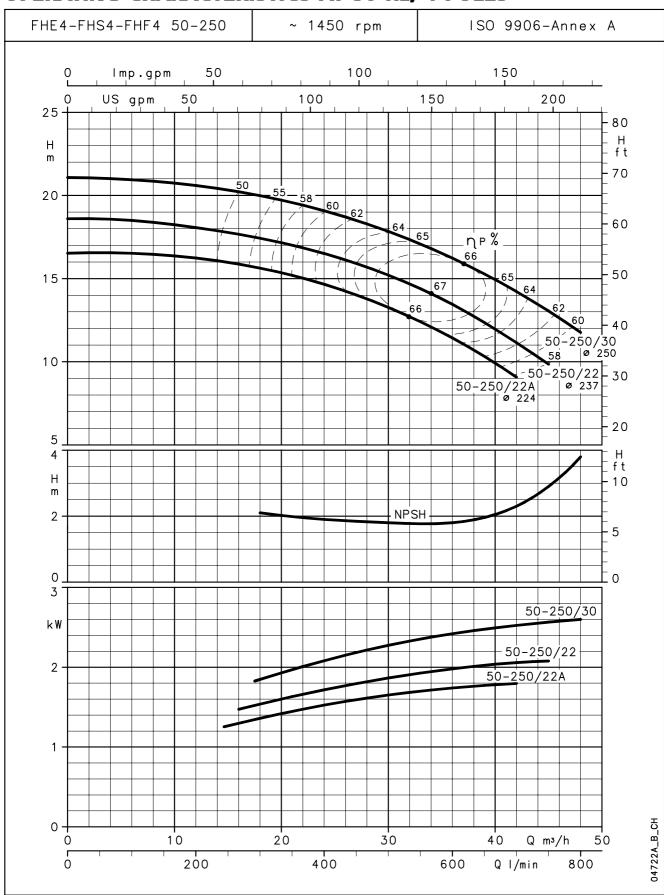

### FHE4-FHS4-FHF4 SERIES OPERATING CHARACTERISTICS AT 50 Hz, 4 POLES

# FHE4-FHS4-FHF4 SERIES OPERATING CHARACTERISTICS AT 50 Hz, 4 POLES