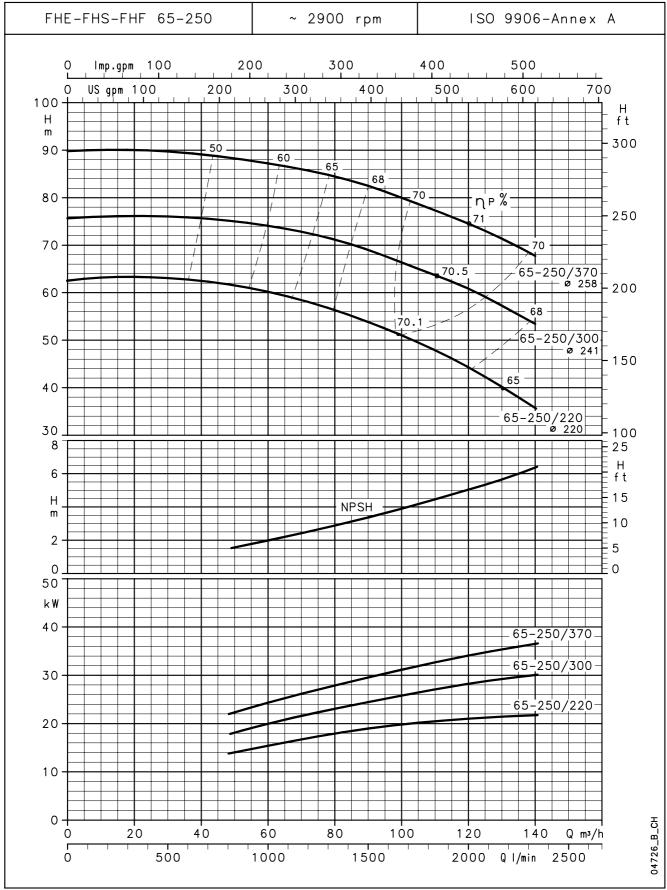

### FHE4-FHS4-FHF4 SERIES OPERATING CHARACTERISTICS AT 50 Hz, 4 POLES

# FHE4-FHS4-FHF4 SERIES OPERATING CHARACTERISTICS AT 50 Hz, 4 POLES