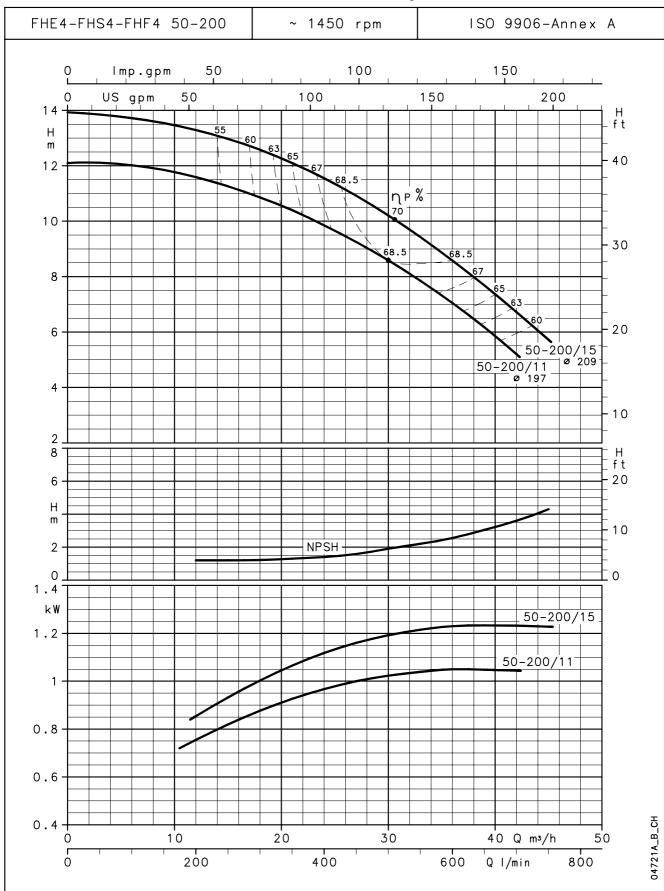

### FHE4-FHS4-FHF4 SERIES OPERATING CHARACTERISTICS AT 50 Hz, 4 POLES

# FHE4-FHS4-FHF4 SERIES OPERATING CHARACTERISTICS AT 50 Hz, 4 POLES