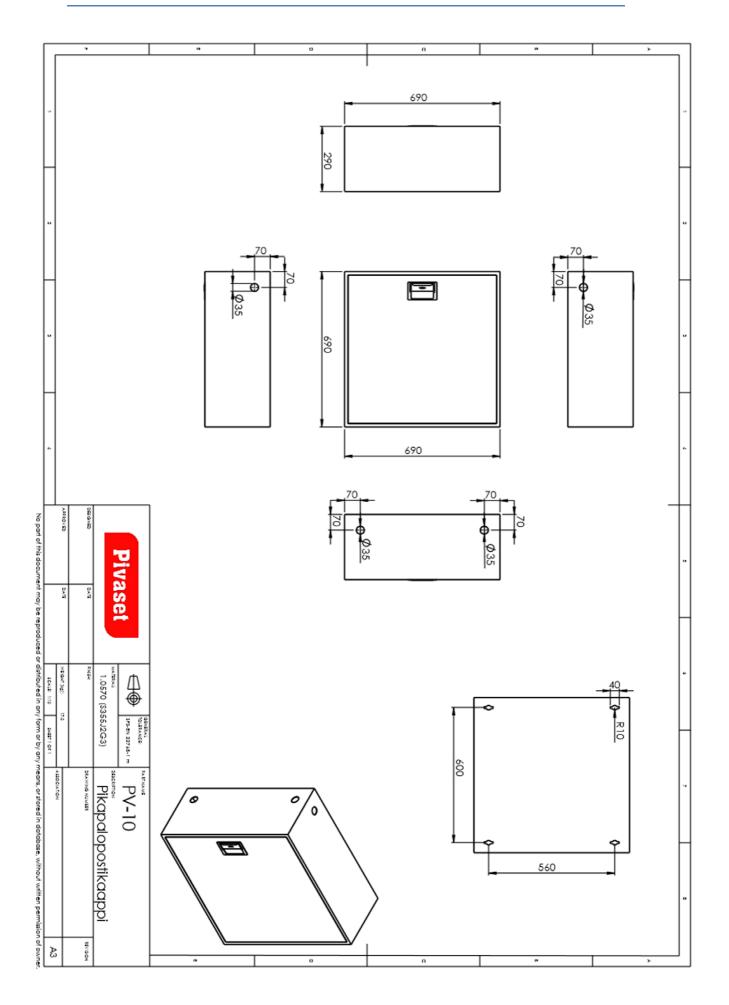

|
| 2953310 | PV-10 | 19 mm/45 m                   | grey   |
| 2953312 | PV-10 | *25 mm/20 m                  | grey   |
| 2953314 | PV-10 | 25 mm/25 m                   | grey   |
| 2953316 | PV-10 | 25 mm/30 m                   | grey   |
| 2953392 | PV-10 | *19 mm/20 m                  | white  |
| 2953393 | PV-10 | *19 mm/25 m                  | white  |
| 2953394 | PV-10 | *19 mm/30 m                  | white  |
| 2953396 | PV-10 | 19 mm/40 m                   | white  |
| 2953397 | PV-10 | 19 mm/45 m                   | white  |
| 2953402 | PV-10 | *25 mm/20 m                  | white  |
| 2953403 | PV-10 | 25 mm/25 m                   | white  |
| 2953404 | PV-10 | 25 mm/30 m                   | white  |
|         |       | *= also available 245 depth. |        |

## Dimensions