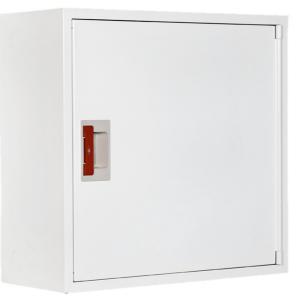

# PV-10 Fire hydrant cabinet, surface-mounted

## Description

Basic model fire hydrant cabinets are manufactured from 1,25 mm steel and the reels are made from 1 mm galvanized steel. The cabinet has a welded back wall that strengthens the structure and a reinforced door. The doors open 180 degrees.

A surface-mounted cabinet can be partially sunk into the wall to the desired depth by using a separate flush-mounting frame.