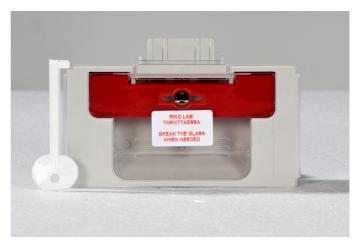

#### Lock

The door is equipped with a special lock that is shielded by a breakable protective glass (picture on the right).