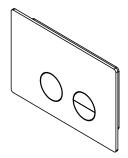

## Qtoo collection

Flushing plate for Geberit flushing mechanism

Qtoo collection, flushing plate for Geberit Omega 112/98/82 flushing mechanism. Manufactured in the highest quality marine grade, AISI 316 stainless steel, protected against high levels of corrosion. 20-year warranty.

**Product specification** Dimensions: 212x142x4 mm Compatible with Geberit Omega 112/98/82 Material: Marine grade AISI 316 stainless steel Minimum wall thickness: 24mm 20-year warranty (5 years for coated items)