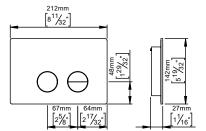

**Product specification** Dimensions: 212x142x4 mm Compatible with Geberit Omega 112/98/82 Material: Marine grade AISI 316 stainless steel Minimum wall thickness: 24mm 20-year warranty (5 years for coated items)