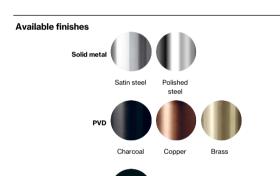

Material: Marine grade AISI 316 stainless steel 20-year warranty (5 years for coated items)

Black

Spare parts/ accessories

Mounting https://dline.com/mounting-instructions/

Product care
dine products are produced in the highest quality marine grade AISI 316 stainless steel. To sustain the unique of line finish please follow the below instructions: