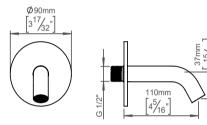

## Qtoo collection

Product

115mm projection, Ø90mm, satin finish.

Tender text

QTOO collection, spout, 4 17/32"-115mm, projection, rose diameter 3 1/2"-90mm. Manufactured in the highest quality marine grade, AISI 316 stainless steel, protecting against high levels of corrosion. 20 year warranty.

Product specification Spout projection: 115mm - 4 17/32" Fixed spout

Spout diameter: Ø22mm - 7/8"

Built in aerator

Rose diameter: Ø90mm - 3 1/2"

1/2" connection

Max. Water flow rate: 5L - 1,3gpm Spare flow aerator included Lead free compliant