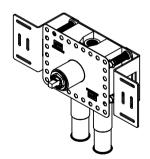

## **Build in part of mixer**

## Qtoo collection

Depth 69mm, length 301mm.

Tender text

QTOO collection, built in mixer for spout. Material: AISI 304 stainless steel. 20 year

Re-handle  $\hspace{-0.9em}^{\tiny{\circledR}}$  this product to prolong its life span up to 100 years, lowering the Global Warming potential (CO2).