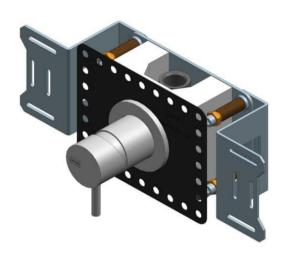

## **Build in part of mixer**

## Qtoo collection

Depth 69mm, length 301mm.

Tender text

QTOO collection, built in mixer for spout. Material: AISI 304 stainless steel. 20 year

Re-handle  $\hspace{-0.9em}^{\tiny{\circledR}}$  this product to prolong its life span up to 100 years, lowering the Global Warming potential (CO2).