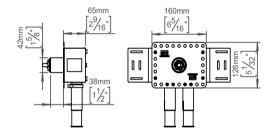

Re-handle your product here

Product specification Build in depth: 69mm - 2 3/4"

7,5gpm at 65psi 23L at 3bar Lead free compliant

Material: AISI 304 stainless steel

20-year warranty (5 years for coated items)