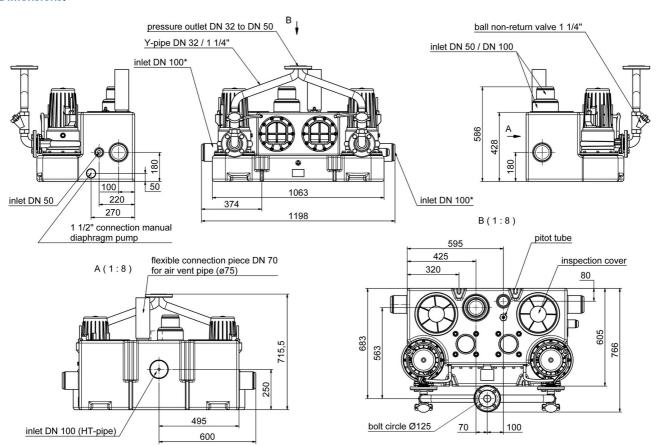

# **Dimensions:**

\*this inlet must be directed to a height of 250 mm above the ground level directly after the lifting unit