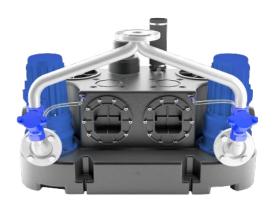

# **SANICUBIC 2 GR 71.4**

#### Features:

- polyethylene container with 150 litres capacity and up to 80 litres switching volume
- two built-up grinder pumps with robust, adjustable cutting system made of corrosion-resistant special alloy
- two mechanical seals with intermediate oil chamber
- pressure outlet flange DN 50 with flanged connecting bend and non-return ball valve 1 1/4" FPT
- inlets: 3 x lateral DN 100 and 1 x top DN 100/150
- additional connections 1 ½" for manual diaphragm pump
- air vent DN 70 (Ø 75mm)
- operation temperature max. 55°C
- operating mode S3 25%
- protection grade IP 68 fully submersible

# Scope of delivery:

- pre-assembled lifting unit with 3,5 m connection cable to the motor and 3,5 m pneumatic tube to the control
- 2 x 90° pump connecting bend DN 50
- 2 x non-return ball valve 1 1/4" FPT
- stainless steel Y-pipe DN 50/50/50 with pressure outlet flange DN 50
- flexible connection with tension clamps for ventilation pipe
- incl. ZPS2: comfortable, pneumatic level control with microcontroller, LCD plain text display for filling level, maintenance, operating hours, fault message and alarm signal in switchbox for indoor installationplay