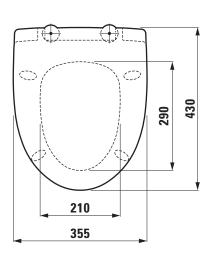

82536.2, |
|                | 82736.0, 82736.1, 82736.2                  |
| Specification  | removable                                  |
|                | with fixation from top                     |
|                | with automatic lowering system             |
| Weight         | 1,9 kg                                     |
| Mounting acc.  | included                                   |
| Colours        | see colour table                           |
|                |                                            |

## **SPECIFICATION TEXT**

WC seat and cover Laufen-RIGO, Duroplast removable, with fixation from top, automatic lowering system matching floorstanding WC pan, order no. 82536.0, 82536.1, 82536.2, 82736.0, 82736.1, 82736.2 Order no. 89336.1

## TECHNICAL DRAWINGS / S 1 : 10