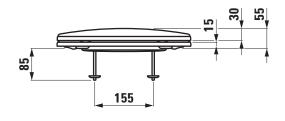

536.2, |
|                | 82736.0, 82736.1, 82736.2                  |
| Specification  | removable                                  |
|                | with fixation from top                     |
|                | with automatic lowering system             |
| Weight         | 1,9 kg                                     |
| Mounting acc.  | included                                   |
| Colours        | see colour table                           |
|                |                                            |

## **SPECIFICATION TEXT**

WC seat and cover Laufen-RIGO, Duroplast removable, with fixation from top, automatic lowering system matching floorstanding WC pan, order no. 82536.0, 82536.1, 82536.2, 82736.0, 82736.1, 82736.2 Order no. 89336.1

## TECHNICAL DRAWINGS / S 1 : 10