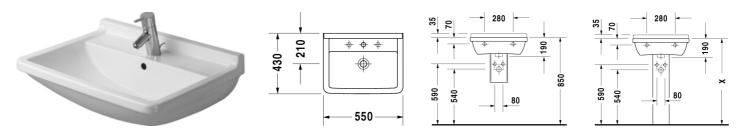

Washbasin # 030055..00

|< 550 mm >|

Starck 3

| Washbasin                                | Dimension     | Weight    | Order number |
|------------------------------------------|---------------|-----------|--------------|
| with overflow, with tap platform, 550 mm |               |           |              |
| 550 mm                                   | 550 x 430 mm  | 14,900 kg | 03005500     |
| Colors                                   |               |           |              |
| 00 White(Alpin)                          |               |           |              |
| Accessories                              |               |           |              |
| Fixing                                   | ø 10 x 140 mm | 0,200 kg  | 695100       |