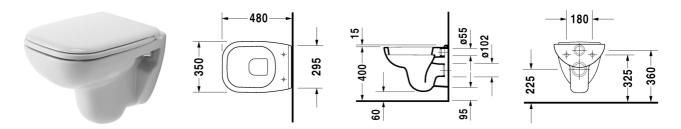

## Toilet wall mounted Compact # 221109..00

## D-Code

| Toilet wall mounted Compact                          | Dimension     | Weight    | Order number |
|------------------------------------------------------|---------------|-----------|--------------|
| ** means 00 for white, 10 for chrome, washdown model |               |           |              |
|                                                      | 350 x 480 mm  | 13,800 kg | 22110900     |
| Colors                                               |               |           |              |
| 00 White(Alpin)                                      |               |           |              |
| Accessories                                          |               |           |              |
| Fixing                                               | Ø 12 x 180 mm | 0,200 kg  | 006500       |

All drawings contain the necessary measurements which are subject to standard tolerances. They are stated in mm and are non-binding. Exact measurements, in particular for customised installation scenarios, can only be taken from the finished ceramic piece.