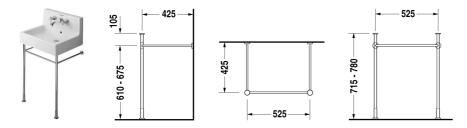

## Metal console # 003063..00

| Metal console                                            | Dimension    | Weight    | Order number |
|----------------------------------------------------------|--------------|-----------|--------------|
| height adjustable +50 mm, for washbasin # 045360 and 045 | 460          |           |              |
| Colors                                                   |              |           |              |
| 10 Chrome                                                |              |           |              |
| Variant                                                  |              |           |              |
|                                                          |              | 2,800 kg  | 00306300     |
| Accessory                                                |              |           |              |
| Washbasin with overflow, with tap platform               | 600 x 470 mm | 17,900 kg | 045460       |
| Washbasin with overflow, with back panel, for wall tap   | 600 x 470 mm | 20,900 kg | 045360       |

All drawings contain the necessary measurements which are subject to standard tolerances. They are stated in mm and are non-binding. Exact measurements, in particular for customised installation scenarios, can only be taken from the finished ceramic piece.