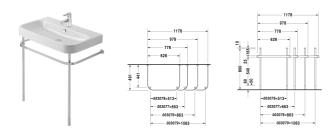

## Metal console # 003078..00

| Metal console                                                                       | Dimension    | Weight    | Order number |
|-------------------------------------------------------------------------------------|--------------|-----------|--------------|
| height adjustable +50 mm, chrome, for washbasin # 231865                            |              |           |              |
| Colors                                                                              |              |           |              |
| 10 Chrome                                                                           |              |           |              |
| Variant                                                                             |              |           |              |
|                                                                                     |              | 3,400 kg  | 00307800     |
| Accessory                                                                           |              |           |              |
| Furniture washbasin with overflow, with tap platform, overflow clip chrome included | 650 x 505 mm | 21,000 kg | 231865       |