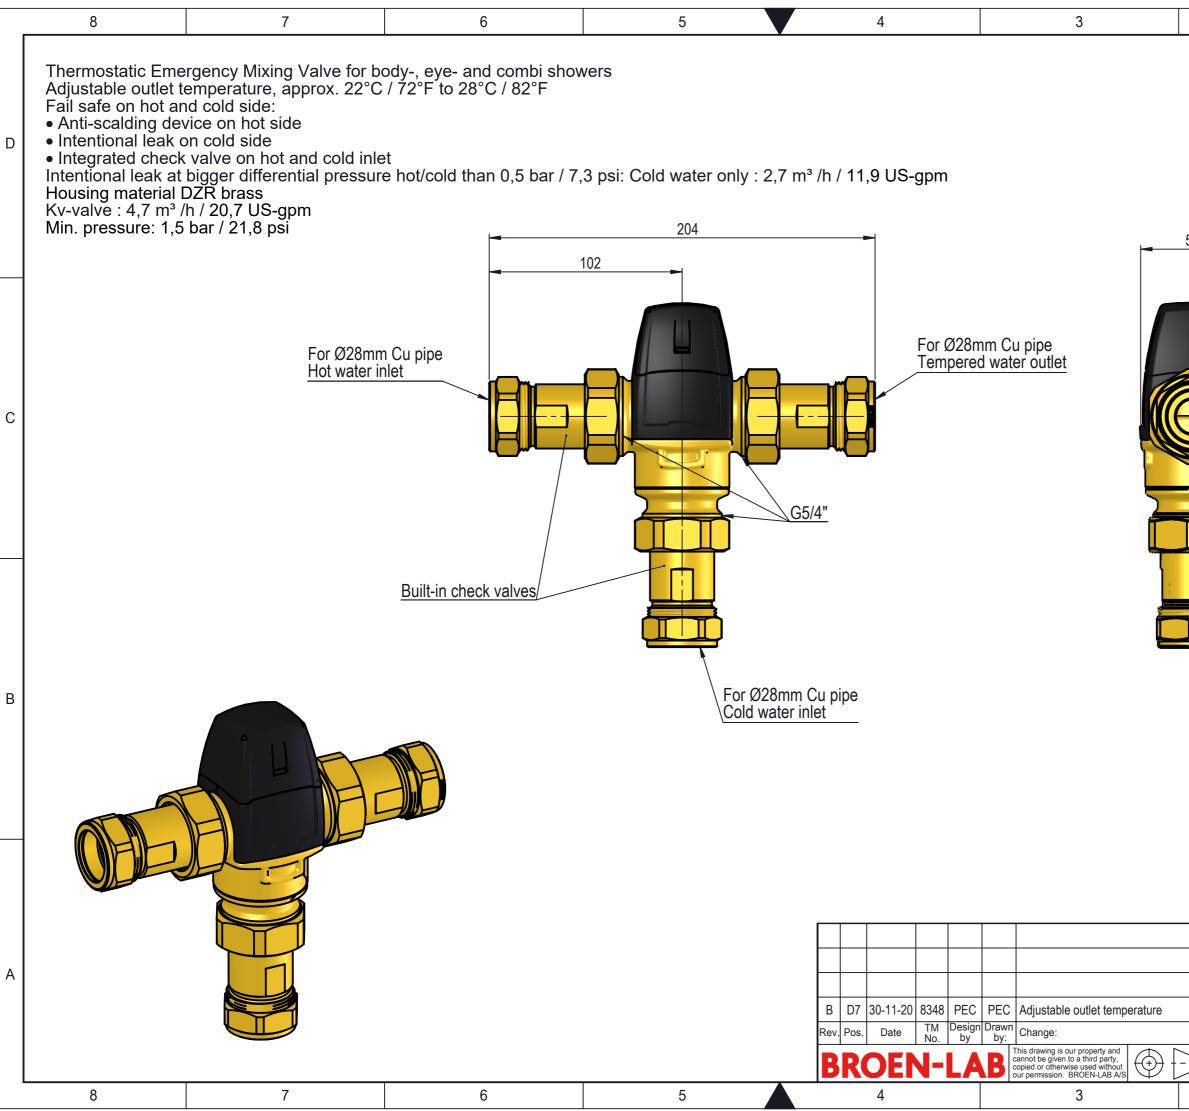

| 2                                                                                                                                                                                                                                                                                      | 1      |
|----------------------------------------------------------------------------------------------------------------------------------------------------------------------------------------------------------------------------------------------------------------------------------------|--------|
| 56                                                                                                                                                                                                                                                                                     | D      |
| 122                                                                                                                                                                                                                                                                                    | C      |
|                                                                                                                                                                                                                                                                                        | В      |
| Description: Fixed thermostation   Media: Water   Material: Specification:   Comments: For emergency s   Drawing type: Customer drawing   All dimensions marked with (Unspecified liniar tolerances: Designed by:   Designed by: Drawn by:   Release TLA   Format: Drawing No.:   A3 2 | howers |