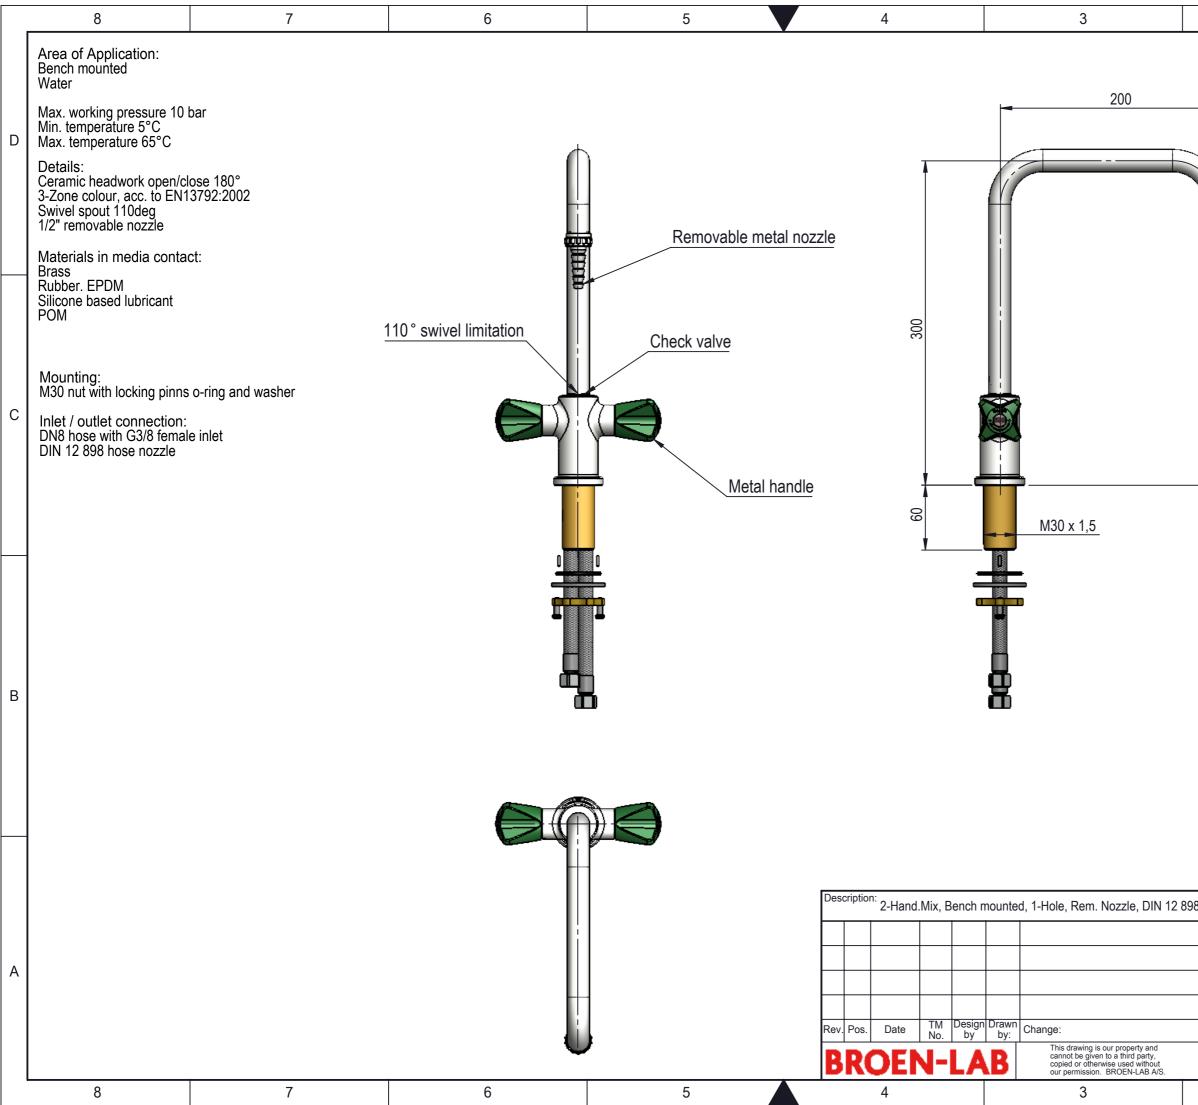

|                                                                                                                                                     |                                                                                 | 2                                                      | 1                            |           |
|-----------------------------------------------------------------------------------------------------------------------------------------------------|---------------------------------------------------------------------------------|--------------------------------------------------------|------------------------------|-----------|
| B   398 hose nozzle   Media: Water   Comments: I.675 Kg   Drawing type: Customer drawing   Drawing type: L.675 Kg   VJE SJE                         |                                                                                 |                                                        | 1                            | D         |
| A<br>A<br>A<br>A<br>A<br>A<br>A<br>A<br>A<br>A<br>Basigned by: Drawn by: Released on TM No. Date:<br>VJE SJE Released on TM No. Date:<br>01-12-2017 | 182                                                                             |                                                        |                              | С         |
| Media: Water   Comments: Prawing type:   Drawing type: Customer drawing   Designed by: Drawn by:   VJE SJE                                          |                                                                                 | Ĩ                                                      |                              | В         |
|                                                                                                                                                     | Media: Wate<br>Comments:<br>Drawing type<br>Designed by:<br>VJE<br>Format: Drav | e:<br>Customer drawing<br>Drawn by: Released of<br>SJE | on TM No. Date:<br>01-12-201 | 5 Kg<br>7 |