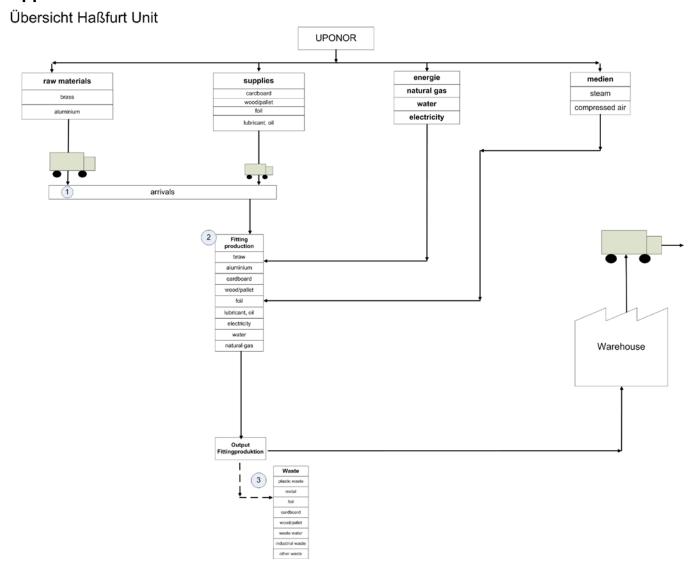

| Other information:                                      |                                             |                                                          |                   |                     |                         |                       |                       |                          |  |
|---------------------------------------------------------|---------------------------------------------|----------------------------------------------------------|-------------------|---------------------|-------------------------|-----------------------|-----------------------|--------------------------|--|
| If the chemical composition finished built in product s | of the product after                        | it is built in d                                         | liffers from      | n that at th        | ne time of del          | ivery, th             | e conte               | ent of the               |  |
| Constituent materials/components                        |                                             | nt V                                                     | Veight<br>6 or g  | T T                 | CAS no                  | Clas                  | sifi-                 | Comments                 |  |
|                                                         |                                             |                                                          |                   |                     |                         |                       |                       |                          |  |
| Other information:                                      |                                             |                                                          |                   |                     |                         |                       |                       | 1                        |  |
| 5 Production ph                                         | ase                                         |                                                          |                   |                     |                         |                       |                       |                          |  |
| Resource utilisation and                                |                                             | pact during                                              | producti          | on of the           | item is repo            | rted in               | one of                | the following            |  |
| ways:  1) Inflows (goods, int outflows (emission)       | ermediate goods, er<br>s and residual produ |                                                          |                   |                     |                         | manufa                | cturin                | <b>ng unit</b> , and th  |  |
| 2) All inflows and our                                  | •                                           |                                                          |                   | -                   |                         | i.e. "cra             | dle-to-               | gate".                   |  |
| 3) Other limitation. S                                  | tate what:                                  | T                                                        |                   |                     |                         |                       |                       |                          |  |
| The report relates to unit of                           | of product                                  | Reporte                                                  | ed produ          |                     | The product' duct group | S                     | Ti<br>produ           | he product's action unit |  |
| Indicate raw materials ar                               | nd intermediate go                          | ods used in th                                           | he manuf          |                     |                         | □ No                  | ot relev              | vant                     |  |
| Raw material/intermediate goods                         |                                             | Quantity and unit                                        |                   |                     |                         | Comments              |                       |                          |  |
|                                                         |                                             |                                                          |                   |                     |                         |                       |                       |                          |  |
| T. 1'                                                   | 1 1                                         | C4                                                       | 1 4               |                     |                         |                       | 1 .                   |                          |  |
| Indicate <b>recycled materia</b> Type of material       | us used in the manu                         | Quantity and unit                                        |                   |                     |                         | Not relevant Comments |                       |                          |  |
| турс от шасстаг                                         |                                             | Qualitity at                                             | iid uiiit         |                     |                         | Com                   | iiciits               |                          |  |
|                                                         |                                             |                                                          |                   |                     |                         |                       |                       |                          |  |
| Enter the <b>energy</b> used in t                       | he manufacture of t                         | he product or                                            | r its comp        | onent par           | rts                     | □ No                  | ot relev              | vant                     |  |
| Type of energy                                          |                                             | Quantity as                                              | Quantity and unit |                     |                         |                       | Comments              |                          |  |
|                                                         |                                             |                                                          |                   |                     |                         |                       |                       |                          |  |
| <b>T</b>                                                |                                             | 0.1                                                      |                   | •                   |                         |                       |                       |                          |  |
| Type of transportation                                  | used in the manufac                         | eture of the product or its component parts Proportion % |                   |                     |                         |                       | Not relevant Comments |                          |  |
| Type of transportation                                  |                                             | Fioportion                                               | . 70              |                     |                         | Colli                 | nems                  |                          |  |
| Indoorcrane                                             |                                             |                                                          |                   |                     |                         |                       |                       |                          |  |
| Enter the <b>emissions to air</b> component parts       | , water or soil fron                        | n the manufac                                            | cture of the      | ne produc           | t or its                | □ No                  | ot relev              | vant                     |  |
| Type of emission                                        | Quantity and unit                           |                                                          |                   |                     | Comments                |                       |                       |                          |  |
| 71                                                      |                                             |                                                          |                   |                     |                         |                       |                       |                          |  |
|                                                         |                                             |                                                          |                   |                     |                         |                       |                       |                          |  |
| Enter the <b>residual produc</b>                        | cts from the manufa                         | cture of the p                                           |                   |                     |                         |                       | ] Not 1               | relevant                 |  |
|                                                         |                                             |                                                          |                   | portion re<br>erial | i                       |                       |                       |                          |  |
| Residual product                                        | Waste code                                  | Quantity                                                 |                   | cled %              | Energy recycled %       |                       | ommei                 | nte                      |  |