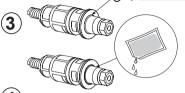

(4) For remounting, see disassembly

Calibration of temperature:
Remove the cover and dismantle the temperature control knob. Turn the spindle clockwise for cooler water and anti-clockwise for warmer water. When the correct water temperature has been reached (approx. 38°C), connect the temperature control knob so that the button is aligned with the marking on the mixer body.

NOTE! The stop lug for the scalding protection ring should be aligned with the marking on the mixer body.
For more information, see the respective instruction for your thermostat.