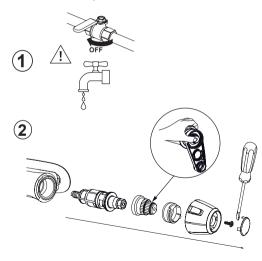

Rev. 000 - 18.03.28 Art. nr 100 69 24

SV: Åtgärd för själv-vandrande temperaturvred

EN: Measure for self-moving temperature knobs

SV: Demontering EN: Disassembly

SV: Montering EN: Montering 3780-2018 (19,1x1,6) 60 92 06.AE (19,1x1,6)

(4) For remounting, see disassembly

Calibration of temperature:
Remove the cover and dismantle the temperature control knob. Turn the spindle clockwise for cooler water and anti-clockwise for warmer water. When the correct water temperature has been reached (approx. 38°C), connect the temperature control knob so that the button is aligned with the marking on the mixer body.