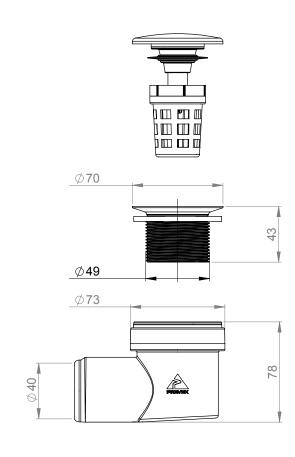

### Low height

With its 78 mm, EasyClean Bath is one of the lowest waste valves on the market, which means it fits any bathtub.

# EasyClean Bathfor convenient cleaning •

Prevex® EasyClean Bath™ is a waste valve designed for Scandinavian bathtubs. This clever innovation keeps your bathroom floor drain nice and clean, as all residue build-up is gathered in the waste valve. The EasyClean Bath waste valve itself is extremely fast to clean. The assembly tool that comes with EasyCleanBath is made of wood fiber material.