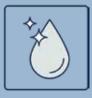

### Low height

With its 78 mm, EasyClean Bath is one of the lowest waste valves on the market, which means it fits any bathtub.

### **Pre-assembled**

Like all Prevex products, this waste valve is pre-assembled, meaning it is quickly and easily installed.

# EasyClean Bathfor convenient cleaning •

Prevex® EasyClean Bath™ is a waste valve designed for Scandinavian bathtubs. This clever innovation keeps your bathroom floor drain nice and clean, as all residue build-up is gathered in the waste valve. The EasyClean Bath waste valve itself is extremely fast to clean. The assembly tool that comes with EasyCleanBath is made of wood fiber material.