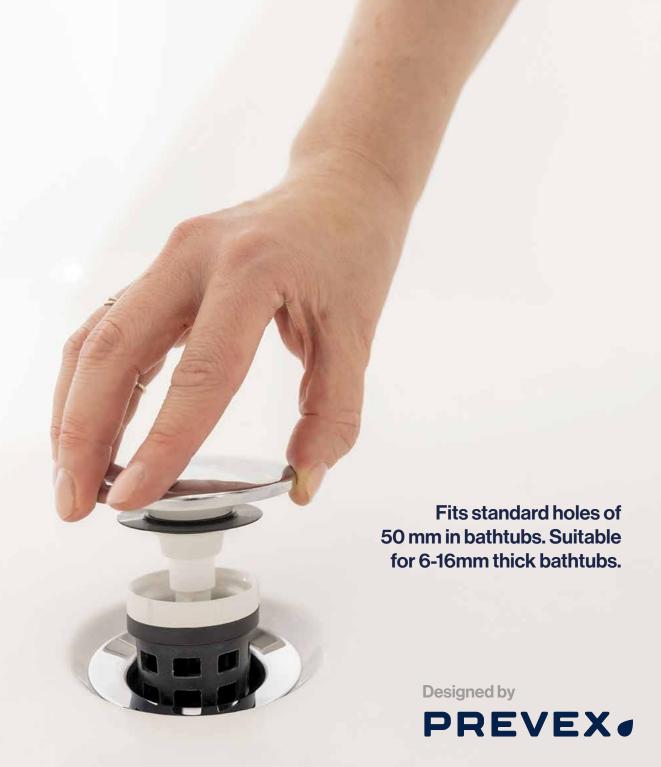

### Low height

With its 78 mm, EasyClean Bath is one of the lowest waste valves on the market, which means it fits any bathtub.

# EasyClean Bathfor convenient cleaning •

Prevex® EasyClean Bath™ is a waste valve designed for Scandinavian bathtubs. This clever innovation keeps your bathroom floor drain nice and clean, as all residue build-up is gathered in the waste valve. The EasyClean Bath waste valve itself is extremely fast to clean. The assembly tool that comes with EasyCleanBath is made of wood fiber material.