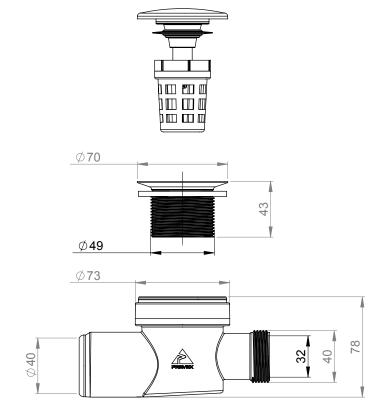

### Low height

With its 78 mm, EasyClean Bath is one of the lowest waste valves on the market, which means it fits any bathtub.

# EasyClean Bathfor convenient cleaning •

Prevex® EasyClean Bath™ is a waste valve designed for Scandinavian bathtubs. This clever innovation keeps your bathroom floor drain nice and clean, as all residue build-up is gathered in the waste valve. The EasyClean Bath waste valve itself is extremely fast to clean. The assembly tool that comes with EasyCleanBath is made of wood fiber material.