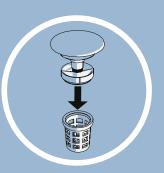

products, this waste valve is pre-assembled, meaning it is quickly and easily installed.

# EasyClean Bathfor convenient cleaning •

Prevex® EasyClean Bath™ is a waste valve designed for Scandinavian bathtubs. This clever innovation keeps your bathroom floor drain nice and clean, as all residue build-up is gathered in the waste valve. The EasyClean Bath waste valve itself is extremely fast to clean. The assembly tool that comes with EasyCleanBath is made of wood fiber material.



**Designed by** 

**PREVEX** 

## Prevex<sup>®</sup> EasyClean Bath™

WASTE VALVE FOR BATHTUBS

This is how easy it is to use EasyClean Bath.

Lift the plug and basket from the waste outlet.



Turn the basket inside out, remove the dirt and rinse under running water.



Put the plug and basket back into place.





### Prevex<sup>®</sup> EasyClean Bath™

WASTE VALVE FOR BATHTUBS





**Integrated** Overflow



Oy Prevex Ab, FI-66900 Nykarleby, Finland - Tel. +358 (0)6 781 8000

Designed by