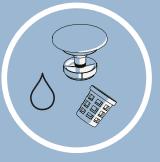

## Prevex<sup>®</sup> EasyClean Bath™

WASTE VALVE FOR BATHTUBS

This is how easy it is to use EasyClean Bath.

Lift the plug and basket from the waste outlet.

Turn the basket inside out, remove the dirt and rinse under running water.