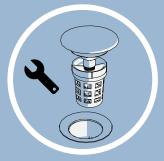

## Prevex<sup>®</sup> EasyClean Bath™

WASTE VALVE FOR BATHTUBS

This is how easy it is to use EasyClean Bath.

Lift the plug and basket from the waste outlet.

Turn the basket inside out, remove the dirt and rinse under running water.