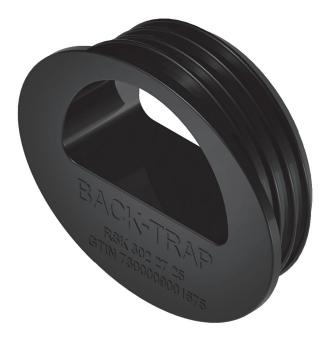

## **Back-Trap**<sup>™</sup> 302 27 25

## **TECHNICAL DATA Item No: 3022725**

-35°C to (110\*)/60°C **Range of Temperature:** 

Flow capacity: 1,5 l/s **Mateiral:** EPDM (EN681-1 typ Wc)

**Dimension:** DN75 mm

Lifetime Watrranty

\* Continuous flow up to 60°C and interminent flow up to 110°C.