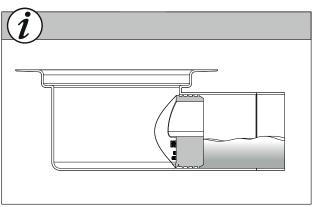

Meets the requirements of the Boverkets ByggRegler BBR 2011

by a wide margin.

Acc to 6: 641 of BBR 2011, prescribed: "Waste water installations shall be designed to continuously be able to divert at least 150% of the serviced outlet normal flows" Example of a standard bathroom with standard flows acc. 6: 623 of BBR 2011.

0,3 l/s 0,2 l/s Bath Sink 0,1 | / sWC

Sum= 0,6x150%=0,9 l/s

Manufacturer: Team 4H AB **MADE IN SWEDEN** August Barks Gata 6B, 421 32 Västra Frölunda, Sweden info@backtrap.eu

Scan this for digital version