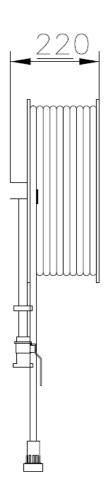

#### Description

Diameter 390 x depth 150 mm

A very small hose reel made from steel. Equipped with a wall bracket, a hose guide, 1" shut-off valve, connecting hose and rewinding knob. A reel with 19 mm hose is equipped with direct-/fog jet pipe and a 16 mm watering pistol.