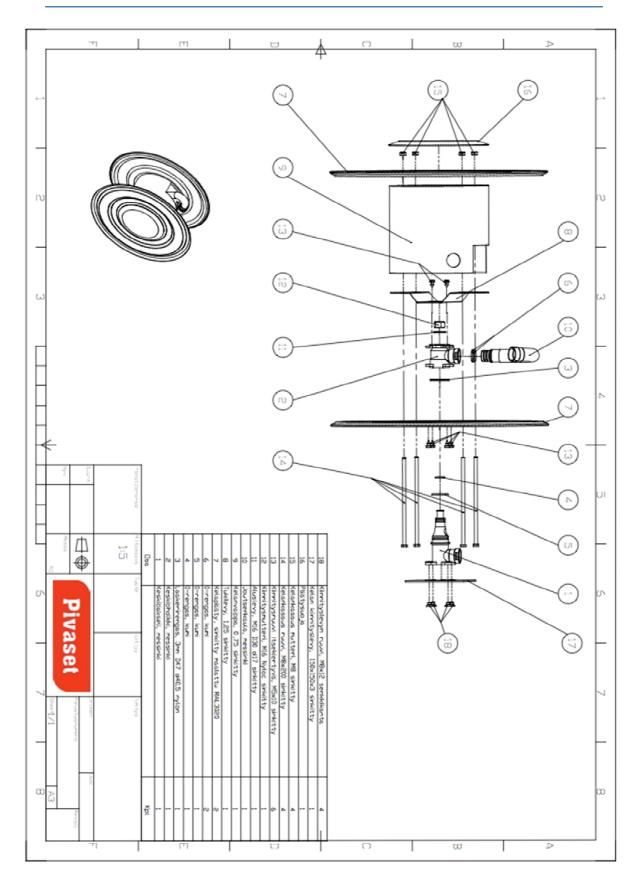

ose is equipped with direct-/fog jet pipe and a 16 mm watering pistol.

#### Standard

Manufactured according to EN 671-1 standard specifications.

### Surface finish

Epoxy powder coated Standard colours: -grey (RAL 7040) -white (RAL 9016) -red (RAL 3020)

#### Hose

Material: PVC/polyester Operating temperature: -20 C - +60 C The reels are made from 1 mm steel. The hub of the reel is made from a special pressure-tested brass casting.

#### Hose size alternatives

| Codes   | Models | Size                     |
|---------|--------|--------------------------|
| 2956352 | PV-25  | 16 mm/25 m               |
| 2956442 | PV-25  | 19 mm/15 m               |
| 2956443 | PV-25  | 19 mm/20 m               |
| 2956350 | PV-25  | Without a hose or nozzle |

PV-22





## Exploded view of the reel