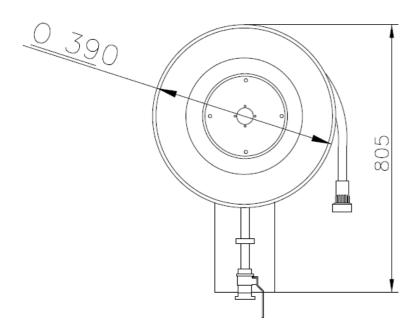

#### Description

Diameter 390 x depth 150 mm

A very small hose reel made from steel. Equipped with a wall bracket, a hose guide, 1" shut-off valve, connecting hose and rewinding knob. A reel with 19 mm hose is equipped with direct-/fog jet pipe and a 16 mm watering pistol.