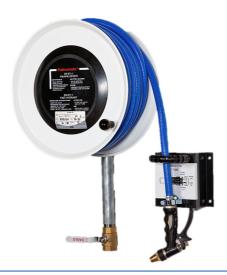

# PV-22 Mini reel with a wall mounting plate

#### Description

Diameter 390 x depth 150 mm

A very small hose reel made from steel. Equipped with a wall bracket, a hose guide, 1" shut-off valve, connecting hose and rewinding knob. A reel with 19 mm hose is equipped with direct-/fog jet pipe and a 16 mm watering pistol.