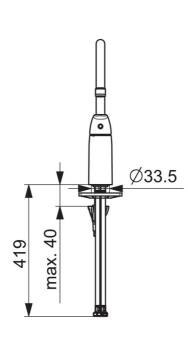

## 1038F-105 Oras Safira - Köksblandare

EAN: 6414150098741 static.oras.com/1038F-105

Kitchen faucet with high spout. Swivel spout and aerator. Spout's swing angle is factory preset at 120° (can be limited to 0° or 60°). There are also in-built limitation options for water temperature and maximum flow-rate.

F = with flexible pipes

- Kök
- Green Building
- Ettgreppsblandare
- Bänkmonterad
- Krom
- Svängbar utloppspip, Möjlighet till begränsning av svängradien
- Ettgreppsblandare
- Möjlighet till spärr för begränsning av temperatur och flöde
- ø 40 mm keramisk kassett för flödes- och temperaturkontroll
- Flexibel anslutning
- Oras 3S-Installation f\u00f6r snabb, s\u00e4ker och enkel montering

## Teknisk data







© 2021 Oras Ltd. - www.oras.com - 09.03.2021 1/2



## Reservdelar



## SP1038F

|    | Namn                              | Kod       | RSK     |
|----|-----------------------------------|-----------|---------|
| 01 | Strålsamlare, M22x1               | 232201    | 8242093 |
| 02 | Utloppspip                        | 159695V   | 8154407 |
| 03 | Begränsare för utloppspip, 60°/0° | 159667/10 | 8347867 |
| 03 | Begränsare för utloppspip, 60°/0° | 159667V   |         |
| 03 | Begränsare för utloppspip, 120°   | 159670/10 | 8347866 |
| 04 | Tätningssats                      | 159499    | 8347792 |
| 05 | Spak                              | 602502V   | 8393995 |
| 06 | Skyddskåpa                        | 602589V   | 8386090 |
| 07 | Fästmutter                        | 158726    | 8347501 |