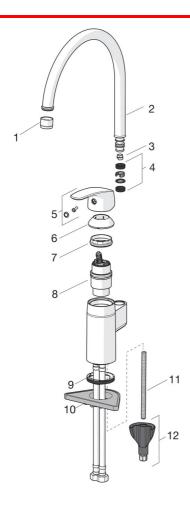

## Reservdelar

## SP1038F

|    | Namn                              | Kod       | RSK     |
|----|-----------------------------------|-----------|---------|
| 01 | Strålsamlare, M22x1               | 232201    | 8242093 |
| 02 | Utloppspip                        | 159695V   | 8154407 |
| 03 | Begränsare för utloppspip, 60°/0° | 159667/10 | 8347867 |
| 03 | Begränsare för utloppspip, 60°/0° | 159667V   |         |
| 03 | Begränsare för utloppspip, 120°   | 159670/10 | 8347866 |
| 04 | Tätningssats                      | 159499    | 8347792 |
| 05 | Spak                              | 602502V   | 8393995 |
| 06 | Skyddskåpa                        | 602589V   | 8386090 |
| 07 | Fästmutter                        | 158726    | 8347501 |
| 80 | Reglerinsats                      | 158890    | 8347507 |
| 09 | Bottentätning                     | 1002371V  |         |
| 10 | Stödskiva, 100x60mm               | 158825    | 8347884 |
| 11 | Monteringsbult, M8x1, L=130       | 1000780V  |         |
| 12 | Monteringssats                    | 602610V   | 8393996 |