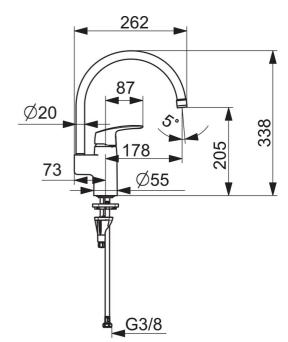

## 1038F-105 Oras Safira - Köksblandare

EAN: 6414150098741 static.oras.com/1038F-105

Kitchen faucet with high spout. Swivel spout and aerator. Spout's swing angle is factory preset at 120° (can be limited to 0° or 60°). There are also in-built limitation options for water temperature and maximum flow-rate.

F = with flexible pipes

- Kök
- Green Building
- Ettgreppsblandare
- Bänkmonterad
- Krom
- Svängbar utloppspip, Möjlighet till begränsning av svängradien
- Ettgreppsblandare
- Möjlighet till spärr för begränsning av temperatur och flöde
- ø 40 mm keramisk kassett för flödes- och temperaturkontroll
- Flexibel anslutning
- Oras 3S-Installation f\u00f6r snabb, s\u00e4ker och enkel montering

## Teknisk data







© 2021 Oras Ltd. - www.oras.com - 09.03.2021 1/2



## Reservdelar



## SP1038F

|    | Namn                              | Kod       | RSK     |
|----|-----------------------------------|-----------|---------|
| 01 | Strålsamlare, M22x1               | 232201    | 8242093 |
| 02 | Utloppspip                        | 159695V   | 8154407 |
| 03 | Begränsare för utloppspip, 60°/0° | 159667/10 | 8347867 |
| 03 | Begränsare för utloppspip, 60°/0° | 159667V   |         |
| 03 | Begränsare för utloppspip, 120°   | 159670/10 | 8347866 |
| 04 | Tätningssats                      | 159499    | 8347792 |
| 05 | Spak                              | 602502V   | 8393995 |
| 06 | Skyddskåpa                        | 602589V   | 8386090 |
| 07 | Fästmutter                        | 158726    | 8347501 |
|