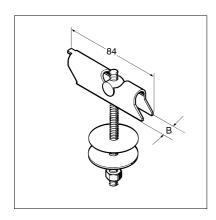

By turning the threaded rod, it is possible to make height adjustments. This threaded rod is secured and cannot be unscrewed completely.

The Hypalon washer is weather-resistant and thus a crucial safety factor when sealing the mounting bore.

25

В

[mm]

14

14

16

16

W