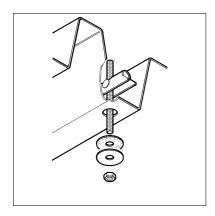

## **Application**

For fixing pipes up to a nominal diameter of NB50 directly to ceilings made of trapezoidal corrugated sheet according to VdS/FM standards or as single point mounting solution.

In cases where VdS or FM regulations are not applicable or in cases of ventilation systems, larger loads may be fixed via crossbars and by an appropriate number of toggle studs.

For the installation hole in the trapezoidal sheet the Hole Saw LS is to be used: Type M8 = LS 22, type TD10 = LS 25.

Nominal load: 0.8 kN for each fixing point

Note: Permissible carrying capacity of the trapezoidal sheet has