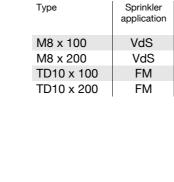

to be considered.

Material: Steel, electro-galvanised, gasket elastomer

Length of

grub screw

[mm]

100

200

100

200

Types M8 for Sprinkler Systems according to Vds Standards. VdS: G4780118 Types TD 10 are approved for Sprinkler Systems by FM

Fitting

bore

[Ø mm]

22

22

25

25

В

[mm]

14

14

16

16

W

[kg]

0.11

0.14

0.13

0.18

Quantity

[pack]

100

50

100

50

Part

number

113810

125569

126065

125578