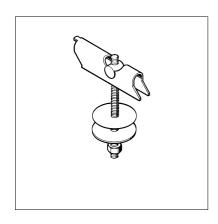

## **Toggle Stud KD**

Group: 1427

By turning the threaded rod, it is possible to make height adjustments. This threaded rod is secured and cannot be unscrewed completely.

The Hypalon washer is weather-resistant and thus a crucial safety factor when sealing the mounting bore.