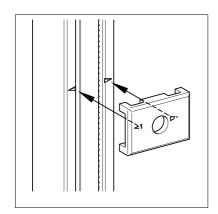

## **Application**

Safety element for Sikla Channels to be used instead of simple washers. The Holding Bracket prevents the edges along the opening of the channels from bending, and ensures optimum load distribution. When loads are imposing along the channels, 41 Holding Brackets provide for additional safety due to embossed teeth, which penetrate the channel. Suitable for single and double channels.

Special blanking guarantees high security and shear force after achieving form closure, especially for screwed through connecting elements.

Material: Cast iron, electro-galvanised