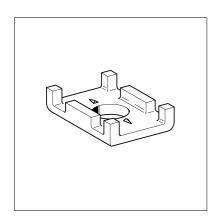

## **Holding Bracket HK 41**

Group: 1327

## **Application**

Safety element for Sikla Channels to be used instead of simple washers. The Holding Bracket prevents the edges along the opening of the channels from bending, and ensures optimum load distribution. When loads are imposing along the channels, 41 Holding Brackets provide for additional safety due to embossed teeth, which penetrate the channel. Suitable for single and double channels.

Special blanking guarantees high security and shear force after achieving form closure, especially for screwed through connecting elements.

Material: Cast iron, electro-galvanised