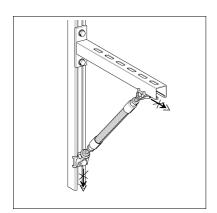

## **Application**

Safety element for Sikla Channels to be used instead of simple washers. The Holding Bracket prevents the edges along the opening of the channels from bending, and ensures optimum load distribution. When loads are imposing along the channels, 41 Holding Brackets provide for additional safety due to embossed teeth, which penetrate the channel. Suitable for single and double channels.

Special blanking guarantees high security and shear force after achieving form closure, especially for screwed through connecting elements.

Material: Cast iron, electro-galvanised