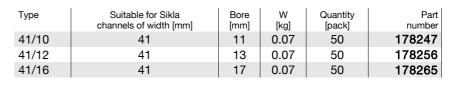

## **Application**

Safety element for Sikla Channels to be used instead of simple washers. The Holding Bracket prevents the edges along the opening of the channels from bending, and ensures optimum load distribution. When loads are imposing along the channels, 41 Holding Brackets provide for additional safety due to embossed teeth, which penetrate the channel. Suitable for single and double channels.

Special blanking guarantees high security and shear force after achieving form closure, especially for screwed through connecting elements.

Material: Cast iron, electro-galvanised