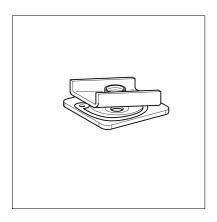

Block PB 27

Group: 2760

# Application

Quick-installation element for efficient mounting of pipe clamps and other components to Sikla Channels MS 27:

- Time-saving due to pre-assembled Block instead of 2 individual parts.
- Retains position in horizontal and vertical channels during locational adjustment. But can still be moved easily and freely along the channel as required.
- To be combined with Pressix Rods PNS, threaded rods, screws or other products with a thread connection.

## Scope of delivery

Block completely pre-assembled.