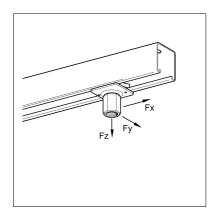

## **Technical Data**

Fz = 1.5 kN Fx = 0.8 kN

Material: Steel, electro-galvanised

| Туре | W    | Quantity | Part   |
|------|------|----------|--------|
|      | [kg] | [pack]   | number |
| M8   | 0.01 | 100      | 195932 |