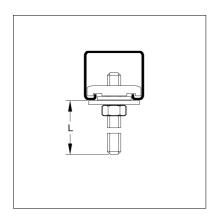

## Installation

Insert the Blockset into the channel, then tighten the nut to 10 Nm - That's it!

Fz = 1,5 kNFx = 0,8 kN

Fy = Permissible lateral force at the end of the grooved rod

Material: Steel, electro-galvanised