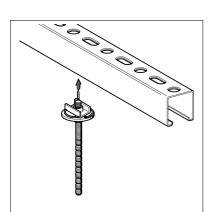

## Installation

Insert the Blockset into the channel, then tighten the nut to 10 Nm - That's it!

Fz = 1,5 kNFx = 0,8 kN

Fy = Permissible lateral force at the end of the grooved rod

Material: Steel, electro-galvanised