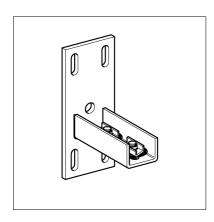

## **Application**

Interface element to enable a stiff and solid connection between the siFramo profile and strut channel of the international 41/41 mm standard. The 41/41 Channel Adapter SA F80 is equipped with automatically locking spring nuts which means that no accessories from the strut channel's range are required in order to make the connection.

## Installation

The Channel Adapter SA F 80-41 requires 4 x Self Forming Screw FLS in order to be connected to the siFramo profile. The strut channel must be inserted with the slot first whilst pressing the two bolt's heads triggering an automatic 90°-locking operation of the two channel spring nuts. The strut channel is now securely held and can be adjusted. Finally the two screws must be tightened with the appropriate torque for the strut channel used.