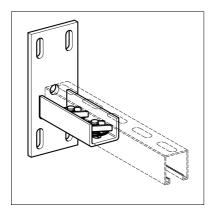

## **Application**

Interface element to enable a stiff and solid connection between the siFramo profile and strut channel of the international 41/41 mm standard. The 41/41 Channel Adapter SA F80 is equipped with automatically locking spring nuts which means that no accessories from the strut channel's range are required in order to make the connection.

## Installation

The Channel Adapter SA F 80-41 requires 4 x Self Forming Screw FLS in order to be connected to the siFramo profile. The strut channel must be inserted with the slot first whilst pressing the two bolt's heads triggering an automatic 90°-locking operation of the two channel spring nuts. The strut channel is now securely held and can be adjusted. Finally the two screws must be tightened with the appropriate torque for the strut channel used.