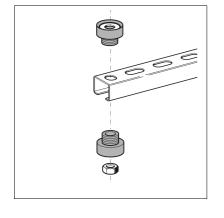

### **Application**

Sound Absorption Unit to be used in combination with Sikla Channels MS 27 in ducting systems (respecting sound proof demands according to DIN 4109). The geometry of this element reliably secures sound absorption between channel and suspension.

#### Installation

Clamp the Sound Absorption Unit into the round hole of the channel back and into the channel opening. Thread to be pulled through and contered afterwards.