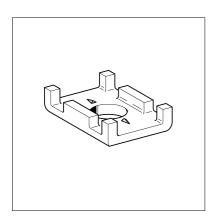

## **Application**

Safety element for Sikla Channels to be used instead of simple washers. The Holding Bracket prevents the edges along the opening of the channels from bending, and ensures optimum load distribution.

Suitable for single and double channels.

When loads are imposed along the channels, Holding Brackets 41 provide for additional safety due to embossed teeth, which penetrate the channel.