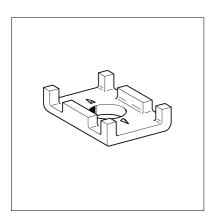

## **Application**

Safety element for Sikla Channels to be used instead of simple washers. The Holding Bracket prevents the edges along the opening of the channels from bending, and ensures optimum load distribution. When loads are imposed along the Channels, Holding Brackets HK 41 provide for additional safety due to embossed teeth, which penetrate the channel. Suitable for single and double channels.

Special blanking guarantee high safety and shear forces after reaching form closure, especially for bolted through connecting elements.