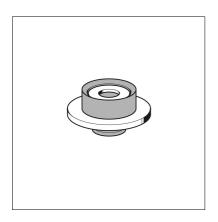

## Application

Sound Absorption Element for use in combination with Sikla Channels in ducting systems (suitable also for sound proof requirements according to DIN 4109).

Scope of delivery With inserted and retained washer.

## **Technical Data**

| Material:          | TPE, black                             |
|--------------------|----------------------------------------|
| Temperature range: | -50°C up to +110°C                     |
| Fire resistance:   | B2 according to DIN 4102, non-dripping |
| Hardness:          | 50°+/-5° Shore                         |
| Washer:            | Steel, galvanised                      |
|                    |                                        |

| Туре | For channel | Thread connection | Total-<br>Height<br>[mm] | Height<br>of collar<br>[mm] | W<br>[kg] | Quantity<br>[pack] | Part<br>number |
|------|-------------|-------------------|--------------------------|-----------------------------|-----------|--------------------|----------------|
| 41   | 41          | M8/M10            | 18                       | 10                          | 0.01      | 100                | 107802         |