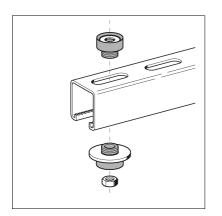

## Application

Sound Absorption Element for use in combination with Sikla Channels in ducting systems (suitable also for sound proof requirements according to DIN 4109).

Scope of delivery With inserted and retained washer.