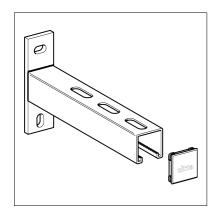

# **Cantilever Bracket AK ss**

Group: 1754

## **Application**

Ready-to-use brackets mainly for mounting pipes to walls.

### Scope of delivery

Wall plate and channel welded. Supplied with End Cap.

### Installation

When used in combination with slide elements, a tie rod is absolutely essential for absorbing the forces running along the centre line of the pipe.

## **Technical Data**

For load capacities, please see the charts of Cantilever Bracket 41/41 (galvanised)





| Туре        | L<br>[mm] | Wall plate<br>[mm] | b<br>[mm] | Dimensions of elongated hole [mm] | W<br>[kg] | Quantity<br>[pack] | Part<br>number |
|-------------|-----------|--------------------|-----------|-----------------------------------|-----------|--------------------|----------------|
| 41/41 - 200 | 196