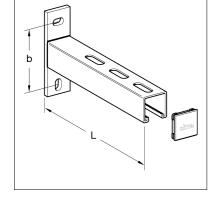

## **Technical Data**

For load capacities, please see the charts of Cantilever Bracket 41/41 (galvanised)

| Туре        | L<br>[mm] | Wall plate<br>[mm] | b<br>[mm] | Dimensions of elongated hole [mm] | W<br>[kg] | Quantity<br>[pack] | Part<br>number |
|-------------|-----------|--------------------|-----------|-----------------------------------|-----------|--------------------|----------------|
| 41/41 - 200 | 196       | 132 x 40 x 8       | 100       | 13 x 18                           | 0.70      | 10                 | 115520         |
| 41/41 - 260 | 258       | 132 x 40 x 8       | 100       | 13 x 18                           | 0.79      | 10                 | 115539         |
| 41/41 - 320 | 321       | 132 x 40 x 8       | 100       | 13 x 18                           | 0.92      | 10                 | 115548         |
| 41/41 - 445 | 446       | 132 x 40 x 8       | 100       | 13 x 18                           | 1 19      | 10                 | 115557         |