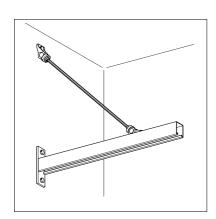

### Installation

When used in combination with slide elements, a tie rod is absolutely essential for absorbing the forces running along the centre line of the pipe.