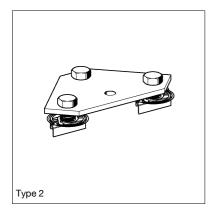

## Application

Pre-assembled connecting element for frame structures, optimised for linking channels of the 41 series.

- Locks automatically when being put in place, and supports its own weight.
- Secure, form-locking, non-positive connection. Completely pre-assembled with serrated CC nut and clamping screw M10. High stiffness.

## **Technical Data**

| Working load: | F <sub>perm</sub> = 2.0 kN / per Fitting |
|---------------|------------------------------------------|
| Torque:       | 40 Nm                                    |
| Material:     | Steel, electro-galvanised                |

| Туре | W<br>[kg] | Quantity<br>[pack] | Part<br>number |
|------|-----------|--------------------|----------------|
| CC-1 | 0.31      | 20                 | 181190         |
| CC-2 | 0.46      | 10                 | 181199         |
| CC-3 | 0.67      | 10                 | 181208         |