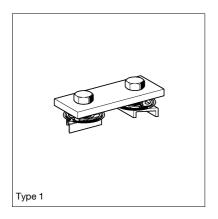

## Application

Pre-assembled connecting element for frame structures, optimised for linking channels of the 41 series.

- Locks automatically when being put in place, and supports its own weight.
- Secure, form-locking, non-positive connection. Completely pre-assembled with serrated CC nut and clamping screw M10. High stiffness.

## **Technical Data**

| Working load: | F <sub>perm</sub> = 2.0 kN / per Fitting |
|---------------|------------------------------------------|
| Torque:       | 40 Nm                                    |
| Material:     | Steel, electro-galvanised                |

| Туре | W<br>[kg] | Quantity<br>[pack] | Part<br>number |
|------|-----------|--------------------|----------------|
| CC-1 | 0.31      | 20                 | 181190         |
| CC-2 | 0.46      | 10                 | 181199         |
| CC-3 | 0.67      | 10                 | 181208         |