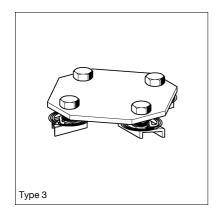

## Application

Pre-assembled connecting element for frame structures, optimised for linking channels of the 41 series.

- Locks automatically when being put in place, and supports its own weight.
- Secure, form-locking, non-positive connection. Completely pre-assembled with serrated CC nut and clamping screw M10. High stiffness.

## **Technical Data**

| Working load: | F <sub>perm</sub> = 2.0 kN / per Fitting |
|---------------|------------------------------------------|
| Torque:       | 40 Nm                                    |
| Material:     | Steel, electro-galvanised                |

| Туре | W<br>[kg] | Quantity<br>[pack] | Part<br>number |
|------|-----------|--------------------|----------------|
| CC-1 | 0.31      | 20                 | 181190         |
| CC-2 | 0.46      | 10                 | 181199         |
| CC-3 | 0.67      | 10                 | 181208         |