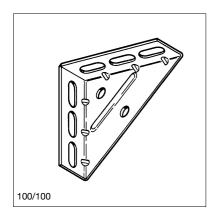

## **Technical Data**

Material: Steel, HCP

For further details regarding dimensions and loads, see chapter "Brackets" (galvanised versions).

| Туре       | Channel | W<br>[kg] | Quantity<br>[pack] | Part<br>number |
|------------|---------|-----------|--------------------|----------------|
| 100/100-40 | -       | 0.23      | 25                 | 163930         |
| 150/150    | -       | 0.60      | 25                 | 181685         |
| 300/200    | U 50/25 | 2.28      | 1                  | 162531         |
| 550/350    | U 50/25 | 4.62      | 1                  | 162610         |
| 725/400    | U 65/42 | 12.72     | 1                  | 151041         |
| 880/550    | U 65/42 | 18.43     | 1                  | 151050         |