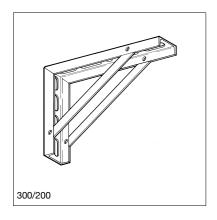

## **Technical Data**

Material: Steel, HCP

For further details regarding dimensions and loads, see chapter "Brackets" (galvanised versions).

| Туре       | Channel | W<br>[kg] | Quantity<br>[pack] | Part<br>number |
|------------|---------|-----------|--------------------|----------------|
| 100/100-40 | -       | 0.23      | 25                 | 163930         |
| 150/150    | -       | 0.60      | 25                 | 181685         |
| 300/200    | U 50/25 | 2.28      | 1                  | 162531         |
| 550/350    | U 50/25 | 4.62      | 1                  | 162610         |
| 725/400    | U 65/42 | 12.72     | 1                  | 151041         |
| 880/550    | U 65/42 | 18.43     | 1                  | 151050         |