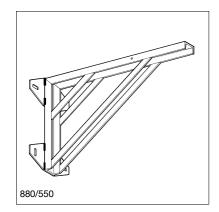

## **Technical Data**

Material: Steel, HCP

For further details regarding dimensions and loads, see chapter "Brackets" (galvanised versions).

| Туре       | Channel | W<br>[kg] | Quantity<br>[pack] | Part<br>number |
|------------|---------|-----------|--------------------|----------------|
| 100/100-40 | -       | 0.23      | 25                 | 163930         |
| 150/150    | -       | 0.60      | 25                 | 181685         |
| 300/200    | U 50/25 | 2.28      | 1                  | 162531         |
| 550/350    | U 50/25 | 4.62      | 1                  | 162610         |
| 725/400    | U 65/42 | 12.72     | 1                  | 151041         |
| 880/550    | U 65/42 | 18.43     | 1                  | 151050         |