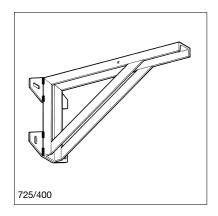

## **Technical Data**

Material: Steel, HCP

For further details regarding dimensions and loads, see chapter "Brackets" (galvanised versions).

| Туре       | Channel | W<br>[kg] | Quantity<br>[pack] | Part<br>number |
|------------|---------|-----------|--------------------|----------------|
| 100/100-40 | -       | 0.23      | 25                 | 163930         |
| 150/150    | -       | 0.60      | 25                 | 181685         |
| 300/200    | U 50/25 | 2.28      | 1                  | 162531         |
| 550/350    | U 50/25 | 4.62      | 1                  | 162610         |
| 725/400    | U 65/42 | 12.72     | 1                  | 151041         |
| 880/550    | U 65/42 | 18.43     | 1                  | 151050         |