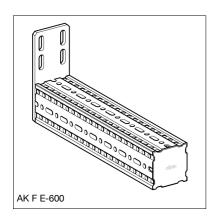

## **Application**

Galvanised hollow-box-section with welded end-plate to serve as cantilever arm. May be used as a crossbar when combined with End Support STA and 4  $\times$  Self Forming Screw FLS.

## Installation

With 4 x Self Forming Screw FLS when fixed to another siFramo hollow-box-section. Alternatively with two suitable wall anchors through holes "A" when fixed directly to building structure.

Plate welded to Beam Section TP F 100

Material:

Plate:

Steel, HCP

Beam Section: Steel, HCP

CE mark (Declaration of performance see www.sikla.com/service/downloads)

| Туре           | W<br>[kg] | Quantity<br>[pack] | Part<br>number |
|----------------|-----------|--------------------|----------------|
| AK F 100-400   | 5.7       | 1                  | 113068         |
| AK F 100-800   | 10.1      | 1                  | 113069         |
| AK F 100-1200  | 14.7      | 1                  | 113419         |
| AK F 100-E-600 | 7.8       | 1                  | 113070         |