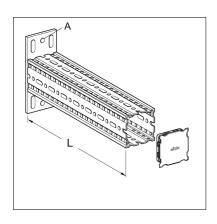

## **Application**

Galvanised hollow-box-section with welded end-plate to serve as cantilever arm. May be used as a crossbar when combined with End Support STA and 4  $\times$  Self Forming Screw FLS.

## Installation

With 4 x Self Forming Screw FLS when fixed to another siFramo hollow-box-section. Alternatively with two suitable wall anchors through holes "A" when fixed directly to building structure.