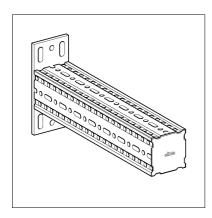

## **Application**

Galvanised hollow-box-section with welded end-plate to serve as cantilever arm. May be used as a crossbar when combined with End Support STA and 4  $\times$  Self Forming Screw FLS.

## Installation

With 4 x Self Forming Screw FLS when fixed to another siFramo hollow-box-section. Alternatively with two suitable wall anchors through holes "A" when fixed directly to building structure.