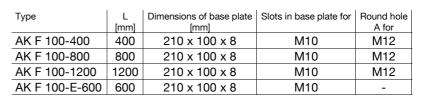

Plate welded to Beam Section TP F 100

Material:

Plate:

Steel, HCP

Beam Section: Steel, HCP

CE mark (Declaration of performance see www.sikla.com/service/downloads)

| Туре           | W<br>[kg] | Quantity<br>[pack] | Part<br>number |
|----------------|-----------|--------------------|----------------|
| AK F 100-400   | 5.7       | 1                  | 113068         |
| AK F 100-800   | 10.1      | 1                  | 113069         |
| AK F 100-1200  | 14.7      | 1                  | 113419         |
| AK F 100-E-600 | 7.8       | 1                  | 113070         |