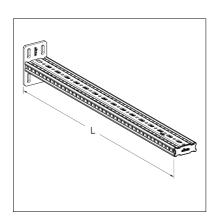

## Cantilever Bracket AK F 80/30

Group: A420

Material:

Plate: Steel, HCP Beam section: Steel, HCP

CE mark (Declaration of performance see www.sikla.com/service/downloads)

| Туре             | W<br>[kg] | Quantity<br>[pack] | Part<br>number |
|------------------|-----------|--------------------|----------------|
| AK F 80/30-400   | 2.4       | [pack]             | 113064         |
| AN F 60/30-400   | 2.4       | l l                | 113004         |
| AK F 80/30-800   | 4.2       | 1                  | 113065         |
| AK F 80/30-E-400 | 2.2       | 1                  | 113625         |
| AK F 80/30-E-800 | 4.0       | 1                  | 113626         |
|                  |           | •                  | '              |
|                  |           |                    |                |