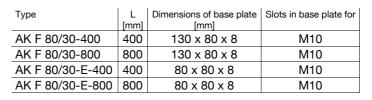

Material:

Plate: Steel, HCP Beam section: Steel, HCP

CE mark (Declaration of performance see www.sikla.com/service/downloads)

| Туре             | W<br>[kg] | Quantity<br>[pack] | Part<br>number |
|------------------|-----------|--------------------|----------------|
| AK F 80/30-400   | 2.4       | [pack]             | 113064         |
| AN F 60/30-400   | 2.4       | l l                | 113004         |
| AK F 80/30-800   | 4.2       | 1                  | 113065         |
| AK F 80/30-E-400 | 2.2       | 1                  | 113625         |
| AK F 80/30-E-800 | 4.0       | 1                  | 113626         |
|                  |           | •                  | '              |
|                  |           |                    |                |