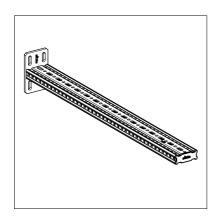

## Cantilever Bracket AK F 80/30

Group: A420

## **Application**

Galvanised hollow-box-section with welded end-plate to serve as cantilever arm. May be used as a crossbar when combined with End Support STA and 4  $\times$  Self Forming Screw FLS.

## Installation

With 4 x Self Forming Screw FLS when fixed to another siFramo hollow-box-section. Alternatively with two suitable wall anchors through holes "A" when fixed directly to building structure.