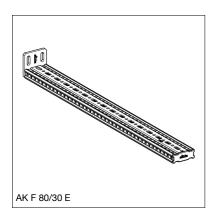

## **Application**

Galvanised hollow-box-section with welded end-plate to serve as cantilever arm. May be used as a crossbar when combined with End Support STA and 4  $\times$  Self Forming Screw FLS.

## Installation

With 4 x Self Forming Screw FLS when fixed to another siFramo hollow-box-section. Alternatively with two suitable wall anchors through holes "A" when fixed directly to building structure.