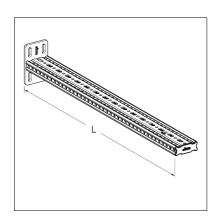

## **Application**

Galvanised hollow-box-section with welded end-plate to serve as cantilever arm. May be used as a crossbar when combined with End Support STA and 4 x Self Forming Screw FLS.

## Installation

With 4 x Self Forming Screw FLS when fixed to another siFramo hollow-boxsection. Alternatively with two suitable wall anchors through holes "A" when fixed directly to building structure.