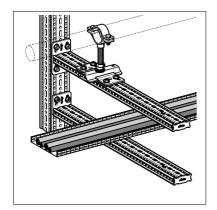

## **Application**

Galvanised hollow-box-section with welded end-plate to serve as cantilever arm. May be used as a crossbar when combined with End Support STA and 4 x Self Forming Screw FLS.

## Installation

With 4 x Self Forming Screw FLS when fixed to another siFramo hollow-boxsection. Alternatively with two suitable wall anchors through holes "A" when fixed directly to building structure.