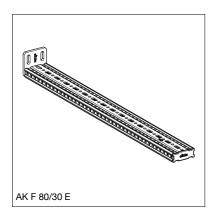

## Cantilever Bracket AK F 80/30

Group: A420

Plate welded with Beam Section F 80/30 Configuration:

Material:

Plate: Steel, HCP Steel, HCP Beam section:

CE mark (Declaration of performance see www.sikla.com/service/downloads)

| Туре             | W<br>[kg] | Quantity<br>[pack] | Part<br>number |
|------------------|-----------|--------------------|----------------|
| AK F 80/30-400   | 2.4       | 1                  | 113064         |
| AK F 80/30-800   | 4.2       | 1                  | 113065         |
| AK F 80/30-E-400 | 2.2       | 1                  | 113625         |
| AK F 80/30-E-800 | 4.0       | 1                  | 113626         |
|                  |           |                    | ·              |
|                  |           |                    |                |