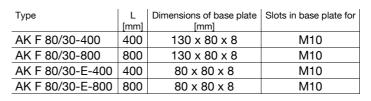

Plate welded with Beam Section F 80/30 Configuration:

Material:

Plate: Steel, HCP Steel, HCP Beam section:

CE mark (Declaration of performance see www.sikla.com/service/downloads)

| Туре             | W<br>[kg] | Quantity<br>[pack] | Part<br>number |
|------------------|-----------|--------------------|----------------|
| AK F 80/30-400   | 2.4       | 1                  | 113064         |
| AK F 80/30-800   | 4.2       | 1                  | 113065         |
| AK F 80/30-E-400 | 2.2       | 1                  | 113625         |
| AK F 80/30-E-800 | 4.0       | 1                  | 113626         |
|                  |           |                    | ·              |
|                  |           |                    |                |