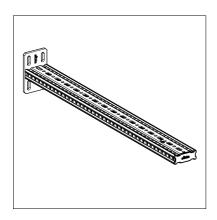

## Cantilever Bracket AK F 80/30

Group: A420

## **Application**

Galvanised hollow-box-section with welded end-plate to serve as cantilever arm. May be used as a crossbar when combined with End Support STA and 4 x Self Forming Screw FLS.

## Installation

With 4 x Self Forming Screw FLS when fixed to another siFramo hollow-boxsection. Alternatively with two suitable wall anchors through holes "A" when fixed directly to building structure.