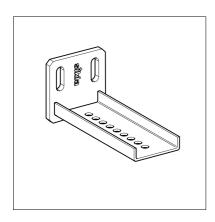

# End Support STA F 80/30 E

Group: A422

### **Application**

Plug-in component designed to create an endplate at the open end of a Beam Section TP F80/30 a Cantilever bracket AK F80/30.

#### **Technical Data**

| Туре             | Dimensions of Base plate | Slots in       | Н    |
|------------------|--------------------------|----------------|------|
|                  | [mm]                     | Base plate for | [mm] |
| STA F 80/30-80-E | 80 x 80 x 8              | M10            | 178  |