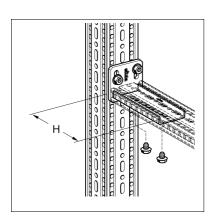

#### Installation

The Beam Section TP F 80/30 connected to the End Support STA F 80/30 E has to be screwed with 2 Self Forming Screws FLS F.

#### **Technical Data**

| Туре             | Dimensions of Base plate | Slots in       | Н    |
|------------------|--------------------------|----------------|------|
|                  | [mm]                     | Base plate for | [mm] |
| STA F 80/30-80-E | 80 x 80 x 8              | M10            | 178  |