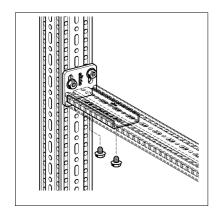

#### Installation

The Beam Section TP F 80/30 connected to the End Support STA F 80/30 E has to be screwed with 2 Self Forming Screws FLS F.