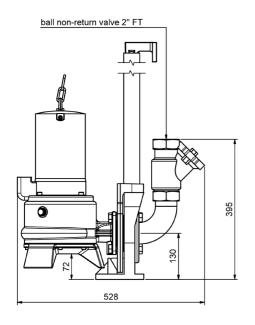

------|----------------|
| 17837   | 400      | 3.900                 | 3.200                 | 6,5              | 2800         | 53,0           | 26,0        | 40         | DN 50 | 44             |

#### **Characteristics:**



#### **Materials:**

| Material impeller:      | cast-iron GG25           |  |  |  |
|-------------------------|--------------------------|--|--|--|
| Seal motor:             | SIC/SIC/NBR              |  |  |  |
| Seal pump:              | SIC/SIC/NBR              |  |  |  |
| Material motor housing: | cast-iron GG25           |  |  |  |
| Material pump housing:  | cast-iron GG25           |  |  |  |
| Material motor shaft:   | stainless steel AISI 420 |  |  |  |



# **SUBMERSIBLE PUMPS ZPG 71.2**

### **Dimensions:**

## portable application

fixed application