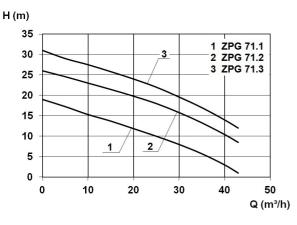

#### **Technical data:**

| Art.no. | U<br>[V] | P <sub>1</sub><br>[W] | P <sub>2</sub><br>[W] | <b>In</b><br>[A] | n<br>[min-1] | Qmax<br>[m³/h] | Hmax<br>[m] | SH<br>[mm] | PO    | Weight<br>[kg] |
|---------|----------|-----------------------|-----------------------|------------------|--------------|----------------|-------------|------------|-------|----------------|
| 17837   | 400      | 3.900                 | 3.200                 | 6,5              | 2800         | 53,0           | 26,0        | 40         | DN 50 | 44             |

#### **Characteristics:**