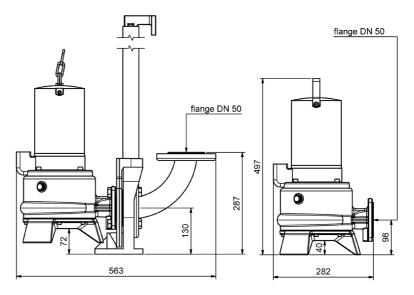

----|----------------|
| 17837   | 400      | 3.900                 | 3.200                 | 6,5              | 2800         | 53,0           | 26,0        | 40         | DN 50 | 44             |

#### **Characteristics:**



#### **Materials:**

| Material impeller:      | cast-iron GG25           |  |  |  |
|-------------------------|--------------------------|--|--|--|
| Seal motor:             | SIC/SIC/NBR              |  |  |  |
| Seal pump:              | SIC/SIC/NBR              |  |  |  |
| Material motor housing: | cast-iron GG25           |  |  |  |
| Material pump housing:  | cast-iron GG25           |  |  |  |
| Material motor shaft:   | stainless steel AISI 420 |  |  |  |



# **SUBMERSIBLE PUMPS ZPG 71.2**

### **Dimensions:**

## portable application

fixed application