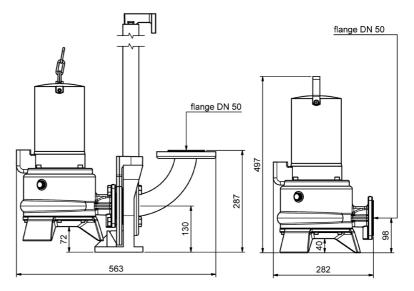

-------|
| 17838   | 400      | 3.900                 | 3.200                 | 6,5       | 2800         | 46,0           | 31,0        | 40         | DN 50 | 46             |

#### **Characteristics:**



#### **Materials:**

| Material impeller:      | cast-iron GG25           |  |  |  |  |
|-------------------------|--------------------------|--|--|--|--|
| Seal motor:             | SIC/SIC/NBR              |  |  |  |  |
| Seal pump:              | SIC/SIC/NBR              |  |  |  |  |
| Material motor housing: | cast-iron GG25           |  |  |  |  |
| Material pump housing:  | cast-iron GG25           |  |  |  |  |
| Material motor shaft:   | stainless steel AISI 420 |  |  |  |  |



# **SUBMERSIBLE PUMPS ZPG 71.3**

### **Dimensions:**

## portable application

fixed application