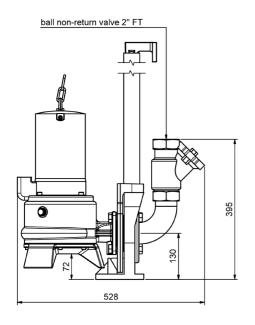

---------|
| 17838   | 400      | 3.900                 | 3.200                 | 6,5       | 2800         | 46,0           | 31,0        | 40         | DN 50 | 46             |

#### **Characteristics:**



#### **Materials:**

| Material impeller:      | cast-iron GG25           |  |  |  |  |
|-------------------------|--------------------------|--|--|--|--|
| Seal motor:             | SIC/SIC/NBR              |  |  |  |  |
| Seal pump:              | SIC/SIC/NBR              |  |  |  |  |
| Material motor housing: | cast-iron GG25           |  |  |  |  |
| Material pump housing:  | cast-iron GG25           |  |  |  |  |
| Material motor shaft:   | stainless steel AISI 420 |  |  |  |  |



# **SUBMERSIBLE PUMPS ZPG 71.3**

### **Dimensions:**

## portable application

fixed application