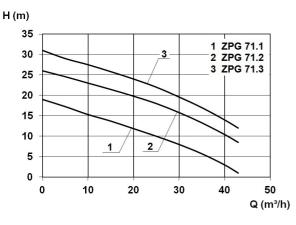

#### **Characteristics:**

#### **Technical data:**

| Art.no. | U<br>[V] | P <sub>1</sub><br>[W] | P <sub>2</sub><br>[W] | In<br>[A] | n<br>[min-1] | Qmax<br>[m³/h] | Hmax<br>[m] | SH<br>[mm] | РО    | Weight<br>[kg] |
|---------|----------|-----------------------|-----------------------|-----------|--------------|----------------|-------------|------------|-------|----------------|
| 17838   | 400      | 3.900                 | 3.200                 | 6,5       | 2800         | 46,0           | 31,0        | 40         | DN 50 | 46             |