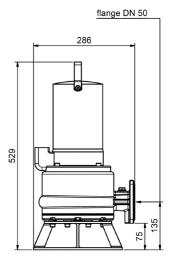

| 400      | 2.100                 | 1.700                 | 3,7       | 2800         | 17,0           | 25,0        | DN 50 | 38             |

#### **Characteristics:**



#### Materials:

| Material impeller:      | PA6 GV25                    |  |  |  |
|-------------------------|-----------------------------|--|--|--|
| Seal motor:             | mechanical seal SIC/SIC/NBR |  |  |  |
| Seal pump:              | mechanical seal SIC/SIC/NBR |  |  |  |
| Material motor housing: | cast-iron GG25              |  |  |  |
| Material pump housing:  | cast-iron GG25              |  |  |  |
| Material motor shaft:   | stainless steel AISI 420    |  |  |  |



ball non-return valve 2" FT

528

# **SUBMERSIBLE PUMPS ZFS 71.2**

## **Dimensions:**



portable application



# fixed application