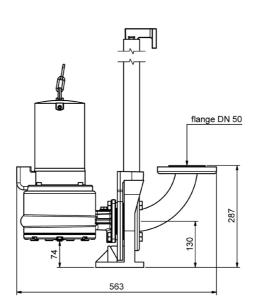

-------------|
| 17383   | 400      | 2.100                 | 1.700                 | 3,7       | 2800         | 17,0           | 25,0        | DN 50 | 38             |

#### **Characteristics:**



#### Materials:

| Material impeller:      | PA6 GV25                    |  |  |  |
|-------------------------|-----------------------------|--|--|--|
| Seal motor:             | mechanical seal SIC/SIC/NBR |  |  |  |
| Seal pump:              | mechanical seal SIC/SIC/NBR |  |  |  |
| Material motor housing: | cast-iron GG25              |  |  |  |
| Material pump housing:  | cast-iron GG25              |  |  |  |
| Material motor shaft:   | stainless steel AISI 420    |  |  |  |



ball non-return valve 2" FT

528

# **SUBMERSIBLE PUMPS ZFS 71.2**

## **Dimensions:**



portable application



# fixed application