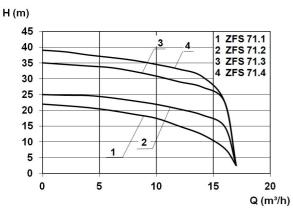

#### **Characteristics:**

## Technical data:

| Art.no. | U<br>[V] | P <sub>1</sub><br>[W] | P <sub>2</sub><br>[W] | In<br>[A] | n<br>[min-1] | Qmax<br>[m³/h] | Hmax<br>[m] | РО    | Weight<br>[kg] |
|---------|----------|-----------------------|-----------------------|-----------|--------------|----------------|-------------|-------|----------------|
| 17383   | 400      | 2.100                 | 1.700                 | 3,7       | 2800         | 17,0           | 25,0        | DN 50 | 38             |