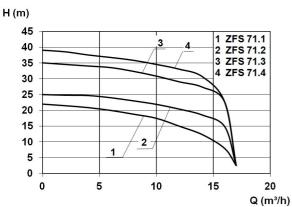

#### Technical data:

| Art.no. | U<br>[V] | P <sub>1</sub><br>[W] | P <sub>2</sub><br>[W] | In<br>[A] | n<br>[min-1] | Qmax<br>[m³/h] | Hmax<br>[m] | PO    | Weight<br>[kg] |
|---------|----------|-----------------------|-----------------------|-----------|--------------|----------------|-------------|-------|----------------|
| 17384   | 400      | 3.900                 | 3.200                 | 6,5       | 2800         | 17,0           | 35,0        | DN 50 | 42             |

#### **Characteristics:**