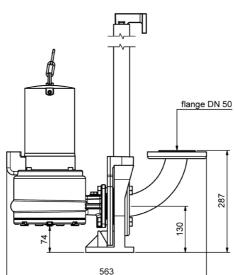

---|----------------|
| 17384   | 400      | 3.900                 | 3.200                 | 6,5       | 2800         | 17,0           | 35,0        | DN 50 | 42             |

#### **Characteristics:**



#### Materials:

| Material impeller:      | cast-iron GG25              |  |  |  |
|-------------------------|-----------------------------|--|--|--|
| Seal motor:             | mechanical seal SIC/SIC/NBR |  |  |  |
| Seal pump:              | mechanical seal SIC/SIC/NBR |  |  |  |
| Material motor housing: | cast-iron GG25              |  |  |  |
| Material pump housing:  | cast-iron GG25              |  |  |  |
| Material motor shaft:   | stainless steel AISI 420    |  |  |  |



ball non-return valve 2" FT

528

# **SUBMERSIBLE PUMPS ZFS 71.3**

# Dimensions:

portable application



# fixed application