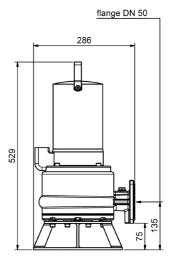

17384   | 400      | 3.900                 | 3.200                 | 6,5       | 2800         | 17,0           | 35,0        | DN 50 | 42             |

#### **Characteristics:**



#### Materials:

| Material impeller:      | cast-iron GG25              |  |  |  |
|-------------------------|-----------------------------|--|--|--|
| Seal motor:             | mechanical seal SIC/SIC/NBR |  |  |  |
| Seal pump:              | mechanical seal SIC/SIC/NBR |  |  |  |
| Material motor housing: | cast-iron GG25              |  |  |  |
| Material pump housing:  | cast-iron GG25              |  |  |  |
| Material motor shaft:   | stainless steel AISI 420    |  |  |  |



ball non-return valve 2" FT

528

# **SUBMERSIBLE PUMPS ZFS 71.3**

# Dimensions:

portable application



# fixed application