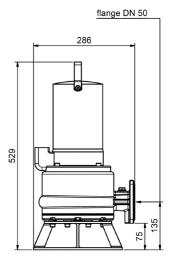

# Dimensions:

## portable application

portable application

flange DN 50

fixed application