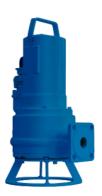

## **SUBMERSIBLE PUMPS ZFS 71.4**

#### Features:

- energy-efficient, explosion-proof sewage pump made of cast iron for portable and stationary (coupling system) purposes
- robust, adjustable cutting system made of corrosionresistant special alloy
- motor housing, pump housing, seal carrier and impeller made of cast iron
- double bidirectional mechanical seals with intermediate oil chamber
- horizontal pressure outlet with flange DN 50
- lateral cable gland with strain relief and kink protection
- protection grade IP 68 fully submersible

#### **Application:**

- pumping of sewage from collection sumps
- pressure drainage
- installation in polyethylene or concrete manholes
- as grinder pump on sewage lifting units