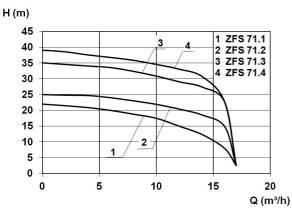

#### Technical data:

| Art.no. | U<br>[V] | P <sub>1</sub><br>[W] | P <sub>2</sub><br>[W] | In<br>[A] | n<br>[min-1] | Qmax<br>[m³/h] | Hmax<br>[m] | PO    | Weight<br>[kg] |
|---------|----------|-----------------------|-----------------------|-----------|--------------|----------------|-------------|-------|----------------|
| 17385   | 400      | 3.900                 | 3.200                 | 6,5       | 2800         | 17,0           | 39,0        | DN 50 | 42             |

#### **Characteristics:**