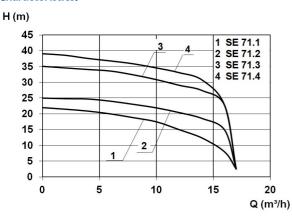

## **Characteristics:**

### Technical data:

| Art.no. | U<br>[V] | P <sub>1</sub><br>[W] | P <sub>2</sub><br>[W] | In<br>[A] | n<br>[min-1] | Qmax<br>[m³/h] | Hmax<br>[m] | PO      | Weight<br>[kg] |
|---------|----------|-----------------------|-----------------------|-----------|--------------|----------------|-------------|---------|----------------|
| 17474   | 400      | 3.900                 | 3.200                 | 6,5       | 2800         | 17,0           | 35,0        | RP 11/4 | 68             |