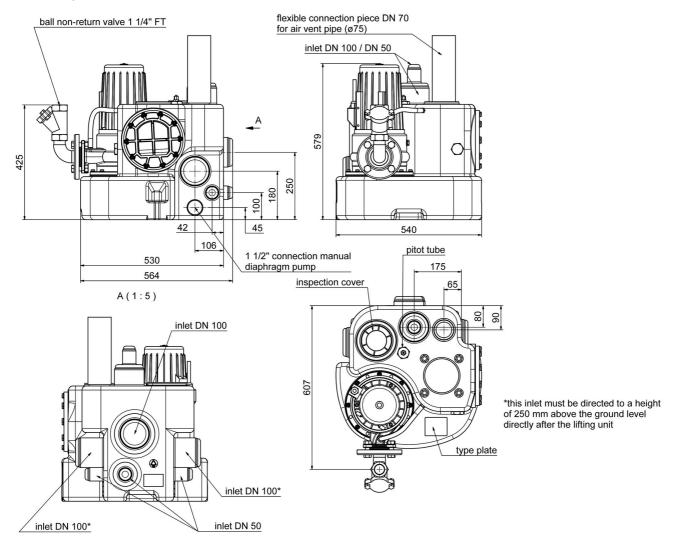

ed
- · comfort control unit included in delivery
- for long pressure pipes (DN 50)
- suitable for pressure drainage
- high delivery heads

### Technical data:

| Art.no. | U<br>[V] | P <sub>1</sub><br>[W] | P <sub>2</sub><br>[W] | In<br>[A] | n<br>[min-1] | Qmax<br>[m³/h] | Hmax<br>[m] | PO      | Weight<br>[kg] |
|---------|----------|-----------------------|-----------------------|-----------|--------------|----------------|-------------|---------|----------------|
| 17474   | 400      | 3.900                 | 3.200                 | 6,5       | 2800         | 17,0           | 35,0        | RP 11/4 | 68             |

## **Characteristics:**



## **Materials:**

| Seal motor: | mechanical seal |
|-------------|-----------------|
| Seal pump:  | mechanical seal |



## **Dimensions:**