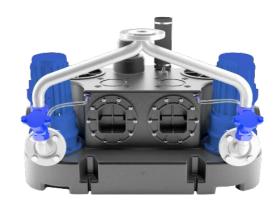

#### Features:

- polyethylene container with 150 litres capacity and up to 80 litres switching volume
- two built-up grinder pumps with robust, adjustable cutting system made of corrosion-resistant special alloy
- two mechanical seals with intermediate oil chamber
- pressure outlet flange DN 50 with flanged connecting bend and non-return ball valve 1 1/4" FPT
- inlets: 3 x lateral DN 100 and 1 x top DN 100/150
- additional connections 1 ½" for manual diaphragm pump
- air vent DN 70 (Ø 75mm)
- operation temperature max. 55°C
- operating mode S3 25%
- protection grade IP 68 fully submersible

# Scope of delivery:

- pre-assembled lifting unit with 3,5 m connection cable to the motor and 3,5 m pneumatic tube to the control
- 2 x 90° pump connecting bend DN 50
- 2 x non-return ball valve 1 1/4" FPT
- stainless steel Y-pipe DN 50/50/50 with pressure outlet flange DN 50
- flexible connection with tension clamps for ventilation pipe
- incl. ZPS2: comfortable, pneumatic level control with microcontroller, LCD plain text display for filling level, maintenance, operating hours, fault message and alarm signal in switchbox for indoor installationplay

# **Product benefits:**

- compact dimensions
- pre-assembled connection pieces & non-return valve included
- · comfort control unit included in delivery
- for long pressure pipes (DN 50)
- · suitable for pressure drainage
- high delivery heads