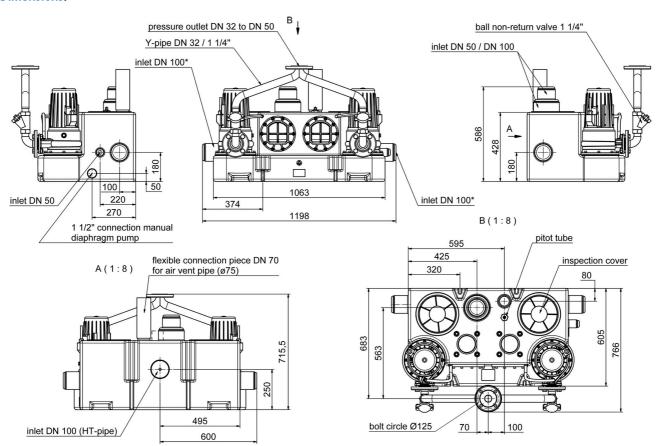

# **Dimensions:**

\*this inlet must be directed to a height of 250 mm above the ground level directly after the lifting unit