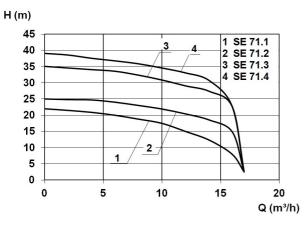

the motor and 3,5 m pneumatic tube to the control
- 2 x 90° pump connecting bend DN 50
- 2 x non-return ball valve 1 1/4" FPT
- stainless steel Y-pipe DN 50/50/50 with pressure outlet flange DN 50
- flexible connection with tension clamps for ventilation
  pipe
- incl. ZPS2: comfortable, pneumatic level control with microcontroller, LCD plain text display for filling level, maintenance, operating hours, fault message and alarm signal in switchbox for indoor installationplay

## Technical data:





## **Product benefits:**

- compact dimensions
- pre-assembled connection pieces & non-return valve included
- comfort control unit included in delivery
- for long pressure pipes (DN 50)
- suitable for pressure drainage
- high delivery heads

## SANICUBIC 2 GR 71.3

# SFA

## Characteristics:



#### Materials:

| Seal motor: | mechanical seal |
|-------------|-----------------|
| Seal pump:  | mechanical seal |

#### **Dimensions:**



\*this inlet must be directed to a height of 250 mm above the ground level directly after the lifting unit