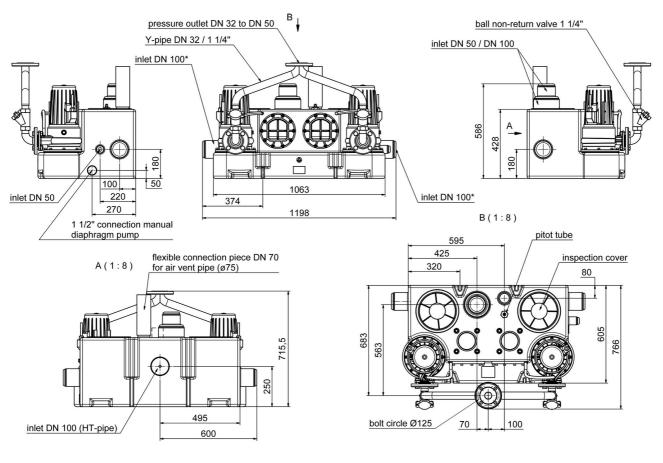

#### **Dimensions:**

\*this inlet must be directed to a height of 250 mm above the ground level directly after the lifting unit