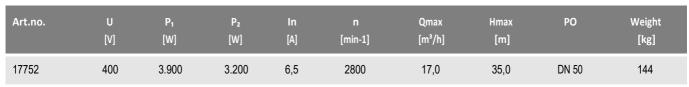

ible

## Application:

- pumping of domestic sewage from single-family houses and apartment buildings for greater heads or long pressure pipes
- above-ground installation in frost-free rooms below the backflow level

## Scope of delivery:

- pre-assembled lifting unit with 3,5 m connection cable to the motor and 3,5 m pneumatic tube to the control
- 2 x 90° pump connecting bend DN 50
- 2 x non-return ball valve 1 1/4" FPT
- stainless steel Y-pipe DN 50/50/50 with pressure outlet flange DN 50
- flexible connection with tension clamps for ventilation
  pipe
- incl. ZPS2: comfortable, pneumatic level control with microcontroller, LCD plain text display for filling level, maintenance, operating hours, fault message and alarm signal in switchbox for indoor installationplay

## Technical data:





## **Product benefits:**

- compact dimensions
- pre-assembled connection pieces & non-return valve included
- comfort control unit included in delivery
- for long pressure pipes (DN 50)
- suitable for pressure drainage
- high delivery heads

## SANICUBIC 2 GR 71.3

# SFA

## Characteristics:



#### Materials:

| Seal motor: | mechanical seal |
|-------------|-----------------|
| Seal pump:  | mechanical seal |

#### **Dimensions:**



\*this inlet must be directed to a height of 250 mm above the ground level directly after the lifting unit