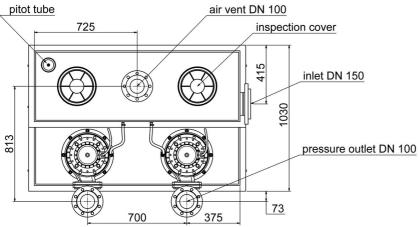

ersion) or 100 mm (5,5 & 7,5 kW version) solids handling
- comfort control unit included in delivery

### Technical data:

| Art.no. | U<br>[V] | P <sub>1</sub><br>[W] | P <sub>2</sub><br>[W] | In<br>[A] | n<br>[min-1] | Qmax<br>[m³/h] | Hmax<br>[m] | SH<br>[mm] | PO     | Weight<br>[kg] |
|---------|----------|-----------------------|-----------------------|-----------|--------------|----------------|-------------|------------|--------|----------------|
| 10555   | 400      | 6.300                 | 5.500                 | 12,1      | 1400         | 160,0          | 18,0        | 100        | DN 100 | 400            |

### **Characteristics:**



### Materials:

| Seal motor: | shaft seal      |
|-------------|-----------------|
| Seal pump:  | mechanical seal |



# **Dimensions:**