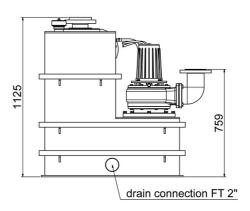

version) or 100 mm (5,5 & 7,5 kW version) solids handling
- comfort control unit included in delivery

### Technical data:

| Art.no. | U<br>[V] | P <sub>1</sub><br>[W] | P <sub>2</sub><br>[W] | In<br>[A] | n<br>[min-1] | Qmax<br>[m³/h] | Hmax<br>[m] | SH<br>[mm] | PO     | Weight<br>[kg] |
|---------|----------|-----------------------|-----------------------|-----------|--------------|----------------|-------------|------------|--------|----------------|
| 10555   | 400      | 6.300                 | 5.500                 | 12,1      | 1400         | 160,0          | 18,0        | 100        | DN 100 | 400            |

### **Characteristics:**



### Materials:

| Seal motor: | shaft seal      |
|-------------|-----------------|
| Seal pump:  | mechanical seal |



# **Dimensions:**