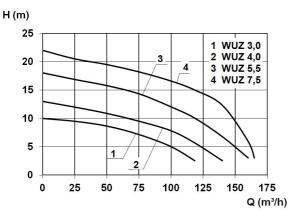

### Technical data:

| Art.no. | U<br>[V] | P <sub>1</sub><br>[W] | P <sub>2</sub><br>[W] | In<br>[A] | n<br>[min-1] | Qmax<br>[m³/h] | Hmax<br>[m] | SH<br>[mm] | PO     | Weight<br>[kg] |
|---------|----------|-----------------------|-----------------------|-----------|--------------|----------------|-------------|------------|--------|----------------|
| 10555   | 400      | 6.300                 | 5.500                 | 12,1      | 1400         | 160,0          | 18,0        | 100        | DN 100 | 400            |

### **Characteristics:**