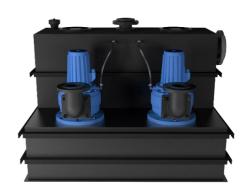

#### Features:

- polyethylene container with 1000 litres capacity and up to 500 litres switching volume
- two single-channel impeller pumps with fibre cutting insert and large solids handling
- mechanical seal (up to 4kW) or chilled casting seal (> 5 kW) and shaft seal with intermediate oil chamber
- pump housing with flanged outlet bend DN 100
- lateral inlet with loose-type flange DN 150
- additional connection 1 ½ for manual diaphragm pump
- air vent with loose-type flange DN 100 (Ø 110 mm)
- star-delta-start for 7,5 kW unit
- operation temperature max. 55°C
- operating mode S3 25%
- protection grade IP 57 temporarly submersible

### **Application:**

- drainage of domestic sewage from apartment buildings, residential areas, hospitals, schools etc.
- institutions which need a continuous sewage drainage
- above-ground installation in frost-free rooms below the backflow levelevel