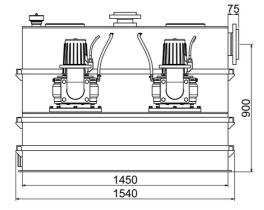

kW version) or 100 mm (5,5 & 7,5 kW version) solids handling
- comfort control unit included in delivery

### Technical data:

| Art.no. | U<br>[V] | P <sub>1</sub><br>[W] | P <sub>2</sub><br>[W] | In<br>[A] | n<br>[min-1] | Qmax<br>[m³/h] | Hmax<br>[m] | SH<br>[mm] | PO     | Weight<br>[kg] |
|---------|----------|-----------------------|-----------------------|-----------|--------------|----------------|-------------|------------|--------|----------------|
| 10555   | 400      | 6.300                 | 5.500                 | 12,1      | 1400         | 160,0          | 18,0        | 100        | DN 100 | 400            |

### **Characteristics:**



### Materials:

| Seal motor: | shaft seal      |
|-------------|-----------------|
| Seal pump:  | mechanical seal |



# **Dimensions:**