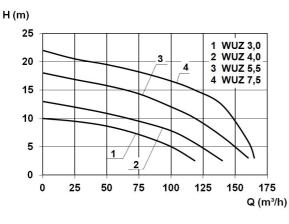

# Technical data:

| Art.no. | U<br>[V] | P <sub>1</sub><br>[W] | P <sub>2</sub><br>[W] | In<br>[A] | n<br>[min-1] | Qmax<br>[m³/h] | Hmax<br>[m] | SH<br>[mm] | PO     | Weight<br>[kg] |
|---------|----------|-----------------------|-----------------------|-----------|--------------|----------------|-------------|------------|--------|----------------|
| 10556   | 400      | 8.700                 | 7.500                 | 16,9      | 1400         | 165,0          | 22,0        | 100        | DN 100 | 425            |

### **Characteristics:**