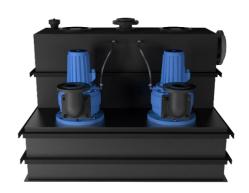

# **SFA**

#### Features:

- polyethylene container with 1000 litres capacity and up to 500 litres switching volume
- two single-channel impeller pumps with fibre cutting insert and large solids handling
- mechanical seal (up to 4kW) or chilled casting seal (> 5 kW) and shaft seal with intermediate oil chamber
- pump housing with flanged outlet bend DN 100
- lateral inlet with loose-type flange DN 150
- additional connection 1 ½" for manual diaphragm pump
- air vent with loose-type flange DN 100 (Ø 110 mm)
- star-delta-start for 7,5 kW unit
- operation temperature max. 55°C
- operating mode S3 25%
- protection grade IP 57 temporarly submersible