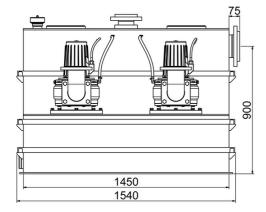

0 kW version) or 100 mm (5,5 & 7,5 kW version) solids handling
- comfort control unit included in delivery

# Technical data:

| Art.no. | U<br>[V] | P <sub>1</sub><br>[W] | P <sub>2</sub><br>[W] | In<br>[A] | n<br>[min-1] | Qmax<br>[m³/h] | Hmax<br>[m] | SH<br>[mm] | PO     | Weight<br>[kg] |
|---------|----------|-----------------------|-----------------------|-----------|--------------|----------------|-------------|------------|--------|----------------|
| 10556   | 400      | 8.700                 | 7.500                 | 16,9      | 1400         | 165,0          | 22,0        | 100        | DN 100 | 425            |

### **Characteristics:**



### Materials:

| Seal motor: | shaft seal      |
|-------------|-----------------|
| Seal pump:  | mechanical seal |



# **Dimensions:**