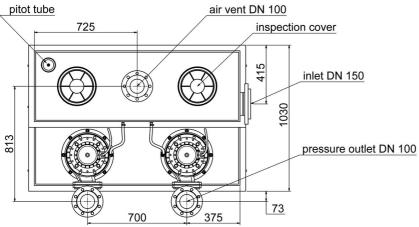

version) or 100 mm (5,5 & 7,5 kW version) solids handling
- comfort control unit included in delivery

# Technical data:

| Art.no. | U<br>[V] | P <sub>1</sub><br>[W] | P <sub>2</sub><br>[W] | In<br>[A] | n<br>[min-1] | Qmax<br>[m³/h] | Hmax<br>[m] | SH<br>[mm] | PO     | Weight<br>[kg] |
|---------|----------|-----------------------|-----------------------|-----------|--------------|----------------|-------------|------------|--------|----------------|
| 10556   | 400      | 8.700                 | 7.500                 | 16,9      | 1400         | 165,0          | 22,0        | 100        | DN 100 | 425            |

### **Characteristics:**



### Materials:

| Seal motor: | shaft seal      |
|-------------|-----------------|
| Seal pump:  | mechanical seal |



# **Dimensions:**