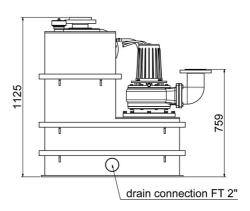

kW version) or 100 mm (5,5 & 7,5 kW version) solids handling
- comfort control unit included in delivery

# Technical data:

| Art.no. | U<br>[V] | P <sub>1</sub><br>[W] | P <sub>2</sub><br>[W] | In<br>[A] | n<br>[min-1] | Qmax<br>[m³/h] | Hmax<br>[m] | SH<br>[mm] | PO     | Weight<br>[kg] |
|---------|----------|-----------------------|-----------------------|-----------|--------------|----------------|-------------|------------|--------|----------------|
| 10556   | 400      | 8.700                 | 7.500                 | 16,9      | 1400         | 165,0          | 22,0        | 100        | DN 100 | 425            |

### **Characteristics:**



### Materials:

| Seal motor: | shaft seal      |
|-------------|-----------------|
| Seal pump:  | mechanical seal |



# **Dimensions:**