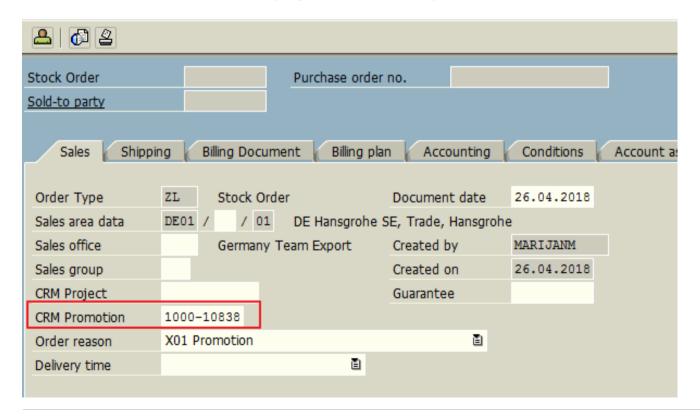

#### **Enter CRM promotion number**

Fill in CRM promotion no. (e.g. 1000-10838) in order header for all customer orders: