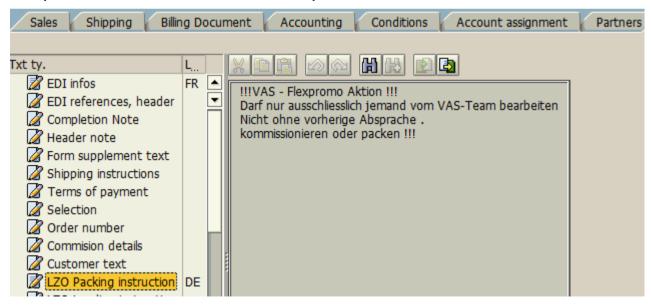

# **Order Process – Promotion boxes**

Special packing instruction for LZO

Please fill in the following text at "LZO Packing instruction":

"!!!VAS - Flexpromo Aktion !!!

Darf nur ausschliesslich jemand vom VAS-Team bearbeiten. Nicht ohne vorherige Absprache kommissionieren oder packen !!!"