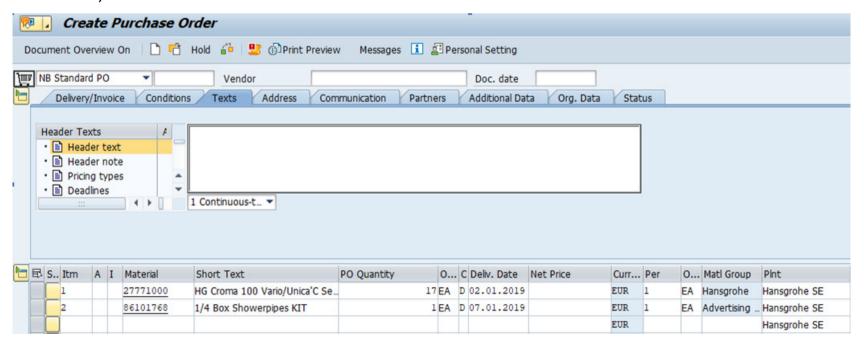

# Order Process – Promotion boxes stock orders subsidiary

Order process – promotion boxes & items to warehouse subsidiary

Orders to warehouse subsidiary should be handled as regular stock order (NLCC)

Please fill in every component of the BOM in a separate position (no use of BOM no. 88XXXXX)