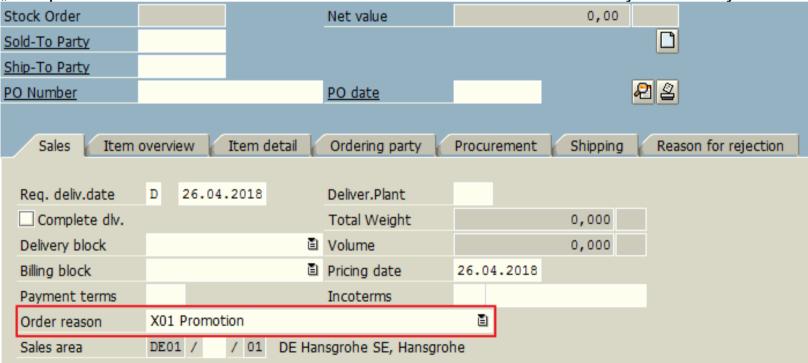

#### Order reason

The order reason is not requested with an special order reason. Please enter the order reason

"X01 promotion" for all customer orders if there is no other standard in your country.