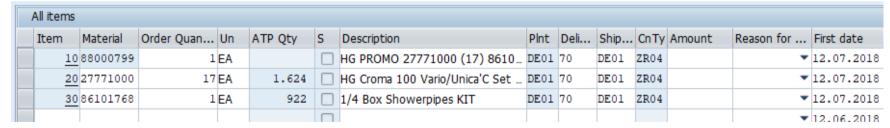

# **Order Process – Promotion boxes**

Enter BOM number in order

Fill in the BOM (bill of material) no. on position level.

After pressing enter, the BOM will create all positions included in the BOM automatically:

#### Please mind:

Orders with promotion boxes should not contain positions without promotion boxes (no mixed orders).