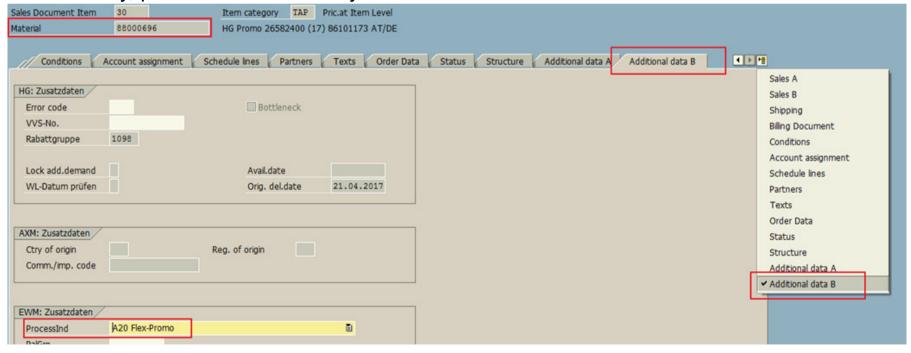

# **Order Process – Promotion boxes**

Special process indicator for packing

Please check the special process mark at position level (BOM position -> 88XXXXXX). The "A20" process should be set up automatically. If the process mark should not be set automatically, please fill it in manually.