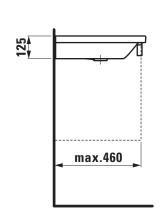

## Countertop basin, shelf right 81743.8

| TECHNICAL DATA        |                                               |
|-----------------------|-----------------------------------------------|
| Order no.             | 81743.8                                       |
| Certified to          | EN 31                                         |
| Dimensions            | 750 x 480 mm                                  |
| Inside dimensions     |                                               |
| of the basin          | 430 x 300 mm                                  |
| Specification         | Always to be fixed to the wall.               |
|                       | Charge 104 – 1 centre tap hole, with overflow |
| Special specification | Charge 108 – 3 tap holes, with overflow       |
|                       | Charge 109 - without tap holes, with overflow |
| Weight                | 18,0 kg                                       |
| Accessories excl.     | Towel rail, order no. 38143.6                 |
| Mounting acc. excl.   | Mounting set M10 x 140 mm, order no. 89988.2  |
| Colours               | see colour table                              |

## TECHNICAL DRAWINGS / S 1 : 20