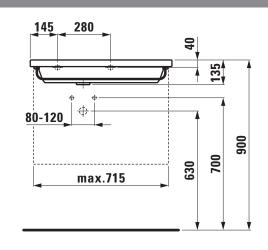

## Countertop basin, shelf right 81743.8

| TECHNICAL DATA        |                                               |
|-----------------------|-----------------------------------------------|
| Order no.             | 81743.8                                       |
| Certified to          | EN 31                                         |
| Dimensions            | 750 x 480 mm                                  |
| Inside dimensions     |                                               |
| of the basin          | 430 x 300 mm                                  |
| Specification         | Always to be fixed to the wall.               |
|                       | Charge 104 – 1 centre tap hole, with overflow |
| Special specification | Charge 108 – 3 tap holes, with overflow       |
|                       | Charge 109 - without tap holes, with overflow |
| Weight                | 18,0 kg                                       |
| Accessories excl.     | Towel rail, order no. 38143.6                 |
| Mounting acc. excl.   | Mounting set M10 x 140 mm, order no. 89988.2  |
| Colours               | see colour table                              |

## TECHNICAL DRAWINGS / S 1 : 20