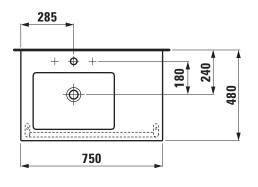

## Countertop basin, shelf right 81743.8

| TECHNICAL DATA        |                                               |
|-----------------------|-----------------------------------------------|
| Order no.             | 81743.8                                       |
| Certified to          | EN 31                                         |
| Dimensions            | 750 x 480 mm                                  |
| Inside dimensions     |                                               |
| of the basin          | 430 x 300 mm                                  |
| Specification         | Always to be fixed to the wall.               |
|                       | Charge 104 – 1 centre tap hole, with overflow |
| Special specification | Charge 108 – 3 tap holes, with overflow       |
|                       | Charge 109 - without tap holes, with overflow |
| Weight                | 18,0 kg                                       |
| Accessories excl.     | Towel rail, order no. 38143.6                 |
| Mounting acc. excl.   | Mounting set M10 x 140 mm, order no. 89988.2  |
| Colours               | see colour table                              |

## TECHNICAL DRAWINGS / S 1 : 20