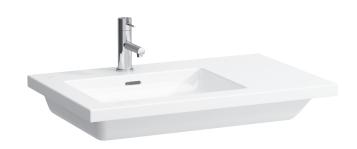

## Countertop basin, shelf right 81743.8

| TECHNICAL DATA        |                                               |
|-----------------------|-----------------------------------------------|
| Order no.             | 81743.8                                       |
| Certified to          | EN 31                                         |
| Dimensions            | 750 x 480 mm                                  |
| Inside dimensions     |                                               |
| of the basin          | 430 x 300 mm                                  |
| Specification         | Always to be fixed to the wall.               |
|                       | Charge 104 – 1 centre tap hole, with overflow |
| Special specification | Charge 108 – 3 tap holes, with overflow       |
|                       | Charge 109 - without tap holes, with overflow |
| Weight                | 18,0 kg                                       |
| Accessories excl.     | Towel rail, order no. 38143.6                 |
| Mounting acc. excl.   | Mounting set M10 x 140 mm, order no. 89988.2  |
| Colours               | see colour table                              |

## **SPECIFICATION TEXT**

Countertop basin Laufen-LIVING SQUARE, sanitary ceramic EN 31, dimensions 750 x 480 mm, angular

basin left, 1 centre tap hole

Special feature: overflow channel glazed, integreated shelf right Further options / accessories: 3 tap holes with overflow, without tap holes with overflow, towel rail 38143.6, furniture