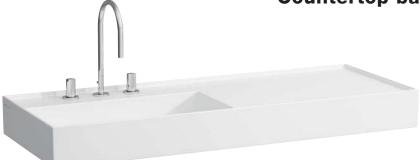

## Countertop basin, shelf right 81333.2

| TECHNICAL DA          | ΤΑ                                               |                                                                             |                                                 |
|-----------------------|--------------------------------------------------|-----------------------------------------------------------------------------|-------------------------------------------------|
| Order no.             | 81333.2                                          | Mounting acc. excl.                                                         | Siphon DN 32 chrome, order no. 89394.7          |
| Certified to          | EN 31                                            |                                                                             | 2x Mounting set M10 x 140 mm, order no. 89988.2 |
| Dimensions            | 1200 x 460 mm                                    | Colours                                                                     | see colour table                                |
| Basin capacity        | 6.6 litre (basin with hidden overflow)           | SPECIFICATION TEXT                                                          |                                                 |
| Specification         | with special hidden drain                        | Countertop basin KARTELL BY LAUFEN, SaphirKeramik                           |                                                 |
|                       | Charge 111 – 1 centre tap hole, without overflow | EN 31, dimensions 1200 x 460 mm                                             |                                                 |
| Special specification | Charge 112 - without tap holes, without overflow | 1 centre tap hole, without overflow, valve without overflow always open     |                                                 |
|                       | Charge 158 – 3 tap holes, without overflow       | Special feature: with special hidden drain, valve pre-assembled             |                                                 |
|                       | Charge 815 – 1 centre tap hole, 1 hole right for | Further options / accessories: Surface refinement LCC (only white), without |                                                 |
|                       | mixing unit, without overflow                    | tap holes and overflow, 3 tap holes without overflow, 1 centre tap hole     |                                                 |
|                       | Charge 104 - 1 centre tap hole, hidden overflow  | with 1 hole right for mixing unit and without overflow, 1 centre tap hole   |                                                 |
|                       | Charge 108 – 3 tap holes, hidden overflow        | with hidden overflow, 3 tap holes with hidden overflow, 1 centre tap        |                                                 |
|                       | Charge 814 – 1 centre tap hole, 1 hole right for | hole with 1 hole right for mixing unit and hidden overflow, towel frame,    |                                                 |
|                       | mixing unit, hidden overflow                     | bathtubs, shower trays, furniture, accessories                              |                                                 |
| Weight                | 28,0                                             | Order no. 81333.2                                                           |                                                 |
| Mounting acc. incl.   | Valve pre-assembled                              |                                                                             |                                                 |
|                       | Charge 111, 112, 158, 815 – valve without        |                                                                             |                                                 |
|                       | overflow always open, order no. 89830.1          |                                                                             |                                                 |
|                       | Charge 104, 108, 814 – pop up valve,             |                                                                             |                                                 |
|                       | order no. 89830.2                                |                                                                             |                                                 |