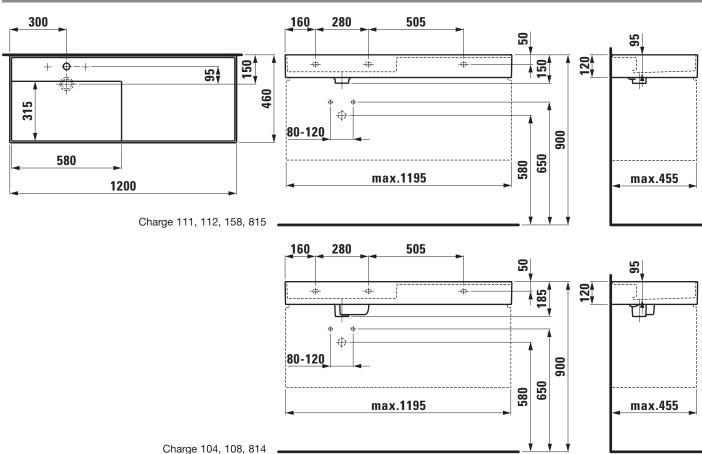

## Countertop basin, shelf right 81333.2

| TECHNICAL DA          | ΤΑ                                               |                                                                             |                                                 |
|-----------------------|--------------------------------------------------|-----------------------------------------------------------------------------|-------------------------------------------------|
| Order no.             | 81333.2                                          | Mounting acc. excl.                                                         | Siphon DN 32 chrome, order no. 89394.7          |
| Certified to          | EN 31                                            |                                                                             | 2x Mounting set M10 x 140 mm, order no. 89988.2 |
| Dimensions            | 1200 x 460 mm                                    | Colours                                                                     | see colour table                                |
| Basin capacity        | 6.6 litre (basin with hidden overflow)           | SPECIFICATION TEXT                                                          |                                                 |
| Specification         | with special hidden drain                        | Countertop basin KARTELL BY LAUFEN, SaphirKeramik                           |                                                 |
|                       | Charge 111 – 1 centre tap hole, without overflow | EN 31, dimensions 1200 x 460 mm                                             |                                                 |
| Special specification | Charge 112 - without tap holes, without overflow | 1 centre tap hole, without overflow, valve without overflow always open     |                                                 |
|                       | Charge 158 – 3 tap holes, without overflow       | Special feature: with special hidden drain, valve pre-assembled             |                                                 |
|                       | Charge 815 – 1 centre tap hole, 1 hole right for | Further options / accessories: Surface refinement LCC (only white), without |                                                 |
|                       | mixing unit, without overflow                    | tap holes and overflow, 3 tap holes without overflow, 1 centre tap hole     |                                                 |
|                       | Charge 104 - 1 centre tap hole, hidden overflow  | with 1 hole right for mixing unit and without overflow, 1 centre tap hole   |                                                 |
|                       | Charge 108 – 3 tap holes, hidden overflow        | with hidden overflow, 3 tap holes with hidden overflow, 1 centre tap        |                                                 |
|                       | Charge 814 – 1 centre tap hole, 1 hole right for | hole with 1 hole right for mixing unit and hidden overflow, towel frame,    |                                                 |
|                       | mixing unit, hidden overflow                     | bathtubs, shower trays, furniture, accessories                              |                                                 |
| Weight                | 28,0                                             | Order no. 81333.2                                                           |                                                 |
| Mounting acc. incl.   | Valve pre-assembled                              |                                                                             |                                                 |
|                       | Charge 111, 112, 158, 815 – valve without        |                                                                             |                                                 |
|                       | overflow always open, order no. 89830.1          |                                                                             |                                                 |
|                       | Charge 104, 108, 814 – pop up valve,             |                                                                             |                                                 |
|                       | order no. 89830.2                                |                                                                             |                                                 |

## TECHNICAL DRAWINGS / S 1 : 20