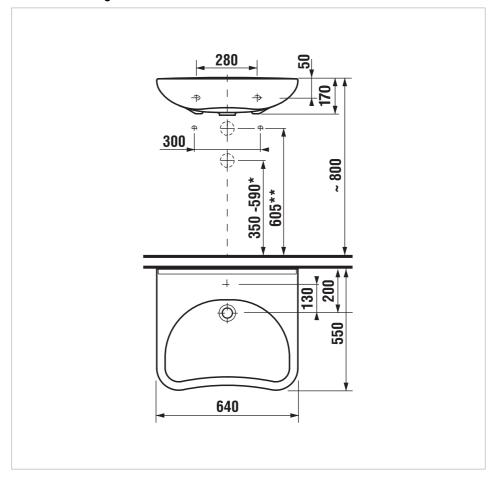

## **Dimensions**

Length: 640 mm. Width: 550 mm. Height: 170 mm.

### **Technical drawings**